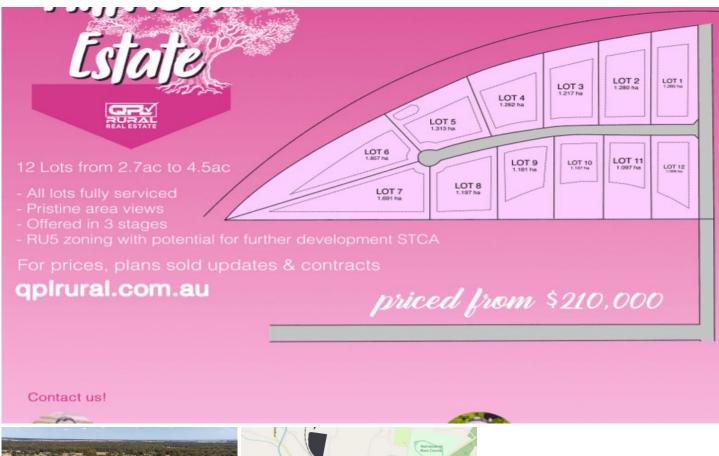

## 1 Hillview Close NARRANDERA NSW

With spectacular views to the West, Stage 1 of Hillview Estate comprises of 4 lifestyle sites.

If space room to move and lifestyle is what your after indulge in one of these beautiful lots from 3.5ac - 2.71ac You'll be hard pressed to find lots of this size only minutes from town.

- All lots will be fully services with power, water & NBN ready.
- RU5 zoning with prospect for future further development STCA
- Superb area view.

Inspections of these properties are available by appointment contact Andrew or Craig today for further information.