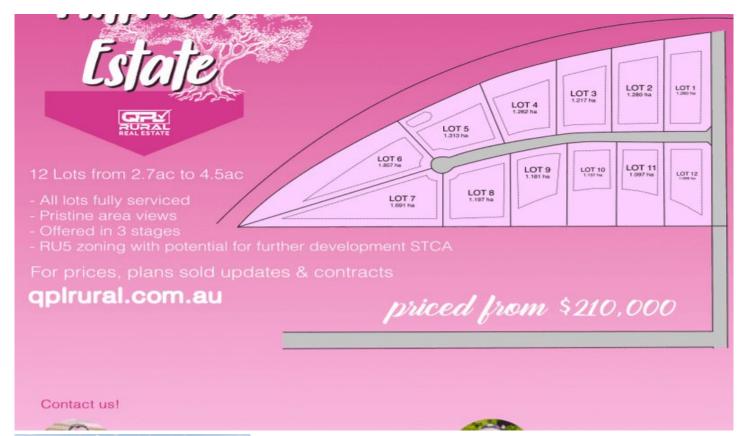

## **3 Hillview Close NARRANDERA NSW**

With spectacular views to the West, Stage 2 of Hillview Estate comprises of 4 lifestyle sites.

If space room to move and lifestyle is what your after indulge in one of these beautiful lots from 3.16ac - 2.71ac You'll be hard pressed to find lots of this size only minutes from town.

- All lots will be fully services with power, water & NBN ready.

- RU5 zoning with prospect for future further development STCA

- Superb area view.

Inspections of these properties are available by appointment contact Andrew or Craig today for further information.