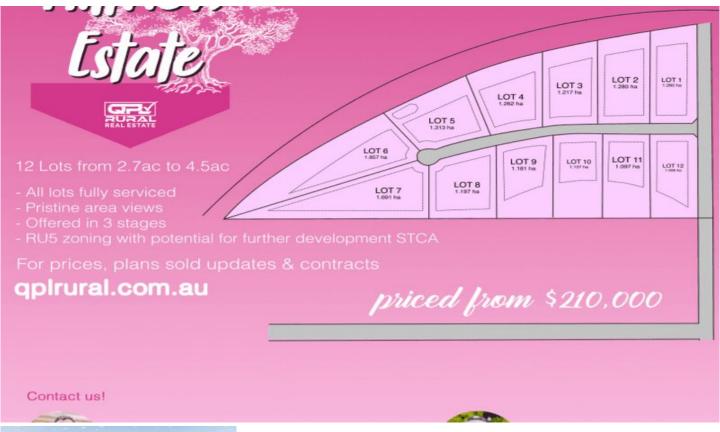

## **4 Hillview Close NARRANDERA NSW**

With spectacular views to the West, Stage 2 of Hillview Estate comprises of 4 lifestyle sites.

If space room to move and lifestyle is what your after indulge in one of these beautiful lots from 3.16ac - 2.71ac You'll be hard pressed to find lots of this size only minutes from town.

- All lots will be fully services with power, water & NBN ready.
- RU5 zoning with prospect for future further development STCA
- Superb area view.

Inspections of these properties are available by appointment contact Andrew or Craig today for further information.

Price : Stage 2 Sold Out Land Size : 11978 sqm

View: https://www.qplrural.com.au/sale/nsw/riverin a/narrandera/residential/land/7179079

Andrew Pellow 0269781008

Sophie Litchfield 0487 694 450