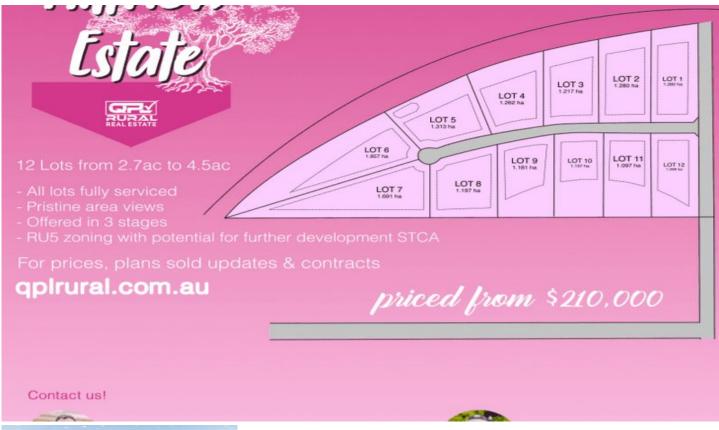

## **6 Hillview Close NARRANDERA NSW**

With spectacular views to the West, Stage 3 of Hillview Estate comprises of 4 lifestyle sites.

If space room to move and lifestyle is what your after indulge in one of these beautiful lots from 3.16ac - 2.71ac You'll be hard pressed to find lots of this size only minutes from town.

- All lots will be fully services with power, water & NBN ready.
- RU5 zoning with prospect for future further development STCA
- Superb area view.

Inspections of these properties are available by appointment contact Andrew or Craig today for further information.

Price : SOLD Land Size : 18089 sqm

View: https://www.qplrural.com.au/sale/nsw/riverin a/narrandera/residential/land/7179080

Andrew Pellow 0269781008

Sophie Litchfield 0487 694 450