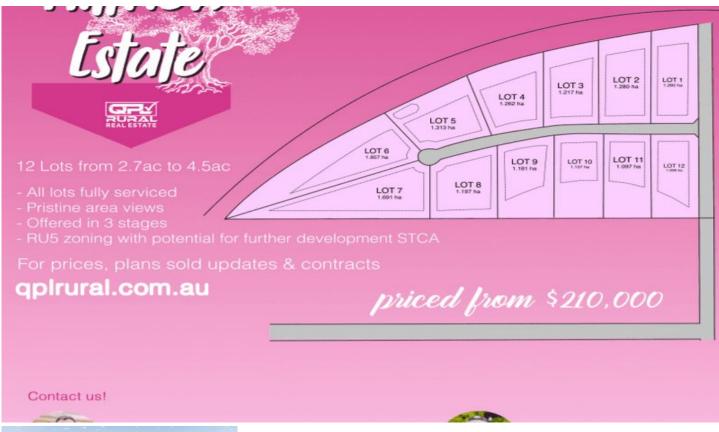

## 9 Hillview Close NARRANDERA NSW

With spectacular views to the West, Stage 2 of Hillview Estate comprises of 4 lifestyle sites.

If space room to move and lifestyle is what your after indulge in one of these beautiful lots from 3.16ac - 2.71ac You'll be hard pressed to find lots of this size only minutes from town.

- All lots will be fully services with power, water & NBN ready.
- RU5 zoning with prospect for future further development STCA
- Superb area view.

Inspections of these properties are available by appointment contact Andrew or Craig today for further information.

Price : Stage 2 Sold Out Land Size : 11614 sqm

View: https://www.qplrural.com.au/sale/nsw/riverin a/narrandera/residential/land/7179081

Andrew Pellow 0269781008

Sophie Litchfield 0487 694 450