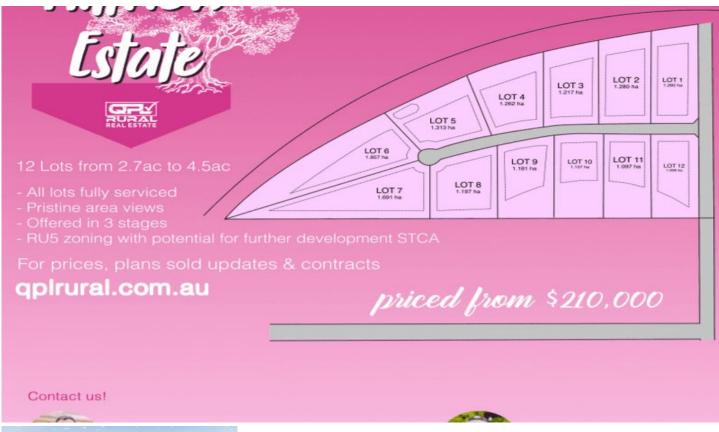

## 10 Hillview Close NARRANDERA NSW

With spectacular views to the West, Stage 2 of Hillview Estate comprises of 4 lifestyle sites.

If space room to move and lifestyle is what your after indulge in one of these beautiful lots from 3.16ac - 2.71ac You'll be hard pressed to find lots of this size only minutes from town.

- All lots will be fully services with power, water & NBN ready.
- RU5 zoning with prospect for future further development STCA
- Superb area view.

Inspections of these properties are available by appointment contact Andrew or Craig today for further information.

Price : Stage 2 Sold Out Land Size : 11452 sqm

View: https://www.qplrural.com.au/sale/nsw/riverin a/narrandera/residential/land/7179082

Andrew Pellow 0269781008

Sophie Litchfield 0487 694 450