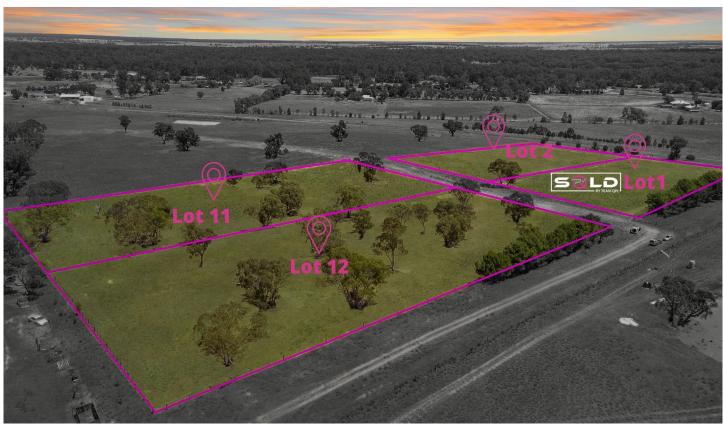

## 11 Hillview Close Narrandera NSW

With spectacular views to the West, Stage 1 of Hillview Estate comprises of 4 lifestyle sites.

If space room to move and lifestyle is what your after indulge in one of these beautiful lots from 3.5ac - 2.71ac You'll be hard pressed to find lots of this size only minutes from town.

- All lots will be fully services with power, water & NBN ready.
- RU5 zoning with prospect for future further development STCA
- Superb area view.

Inspections of these properties are available by appointment contact Andrew or Craig today for further information.