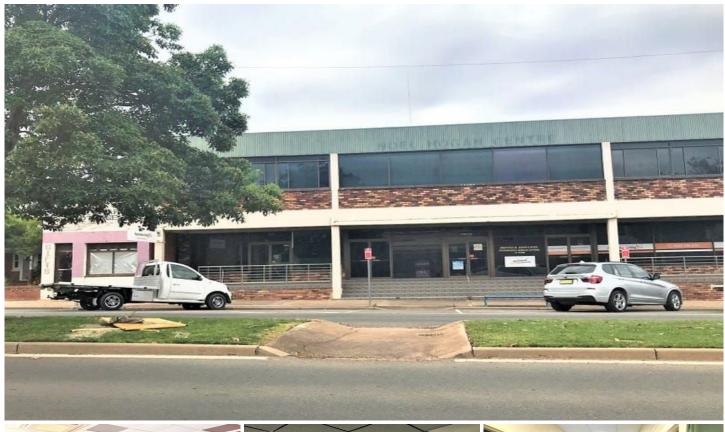

## 13-15 Kurrajong Avenue LEETON NSW

13-15 Kurrajong Avenue is a multi-office complex in Leeton's main street. The post office is only 100 metres down the street, you can't get any more central than that! Main street frontage and off-street parking, with wheelchair access to ground level offices, make this a desirable office complex.

This office complex has many office spaces available for lease, from a 1 room office to large multi offices with reception areas available. Shared kitchen facilities and toilets on both levels.

Flexible leasing options & negotiable rent to suit your budget and commitment.