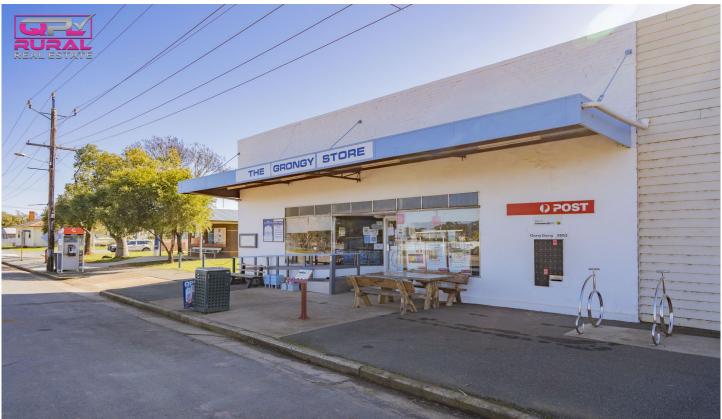

## 34 Junee Street Grong Grong NSW

In the little rural town of Grong Grong, there is an excellent business prospect for a couple or family looking to establish a lifestyle.

Grong Grong is located on the Newell Highway in the Riverina, about 5 hours from Sydney and 5.5 hours from Melbourne, with Narrandera 15 minutes away and Wagga Wagga 45 minutes away.

The Grongy Store & LPO has been serving the local, Matong and surrounding communities for more than 30 years. It's simple to run, and the present owner is more than willing to assist during the changeover.