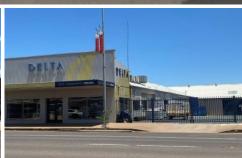

## 122 Hoskins Street TEMORA NSW

Ideally positioned in the Temora CBD with High traffic location

- ? Situated amongst professional offices, retailers and industrial
- ? Large building with clear span, retail or office space
- ? Wide windows providing great natural lighting and display
- ? Office kitchen male & female amenities heating and cooling

This property holds opportunity for several different business types and is large enough to accomodate more than one business . Situated in the busy block of Hoskins street it receives plenty of exposure and is highly visible with signage. Currently fitted out to suit a Rural supplies business but could be converted to offices or retail.

The property also benefits from a large shed at the back and access via rear lane

Price : \$700 pw Building Size : 650 sqm Land Size : 1144 sqm

View: https://www.qplrural.com.au/lease/nsw/ri

verina/temora/commercial/retail/717908