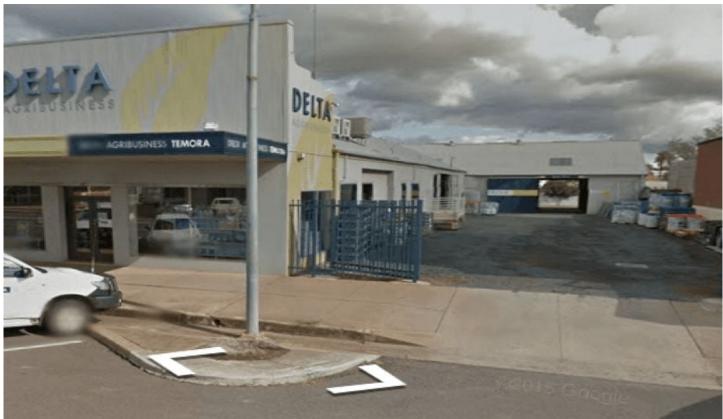

## 122 Hoskins Street TEMORA NSW

Ideally positioned in the Temora CBD with High traffic location

- ? Situated amongst professional offices, retailers and industrial
- ? Large building with clear span, retail or office space
- ? Wide windows providing great natural lighting and display
- ? Office kitchen male & female amenities heating and cooling

This property holds opportunity for several different business types and is large enough to accomodate more than one business . Situated in the busy block of Hoskins street it receives plenty of exposure and is highly visible with signage. Currently fitted out to suit a Rural supplies business but could be converted to offices or retail.

The property also benefits from a large shed at the back and access via rear lane

Price : \$700 pw Building Size : 650 sqm Land Size : 1144 sqm

View: https://www.qplrural.com.au/lease/nsw/ri

verina/temora/commercial/retail/717908