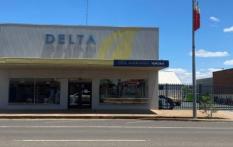

## 122 Hoskins Street TEMORA NSW

Ideally positioned in the Temora CBD with High traffic location

- ? Situated amongst professional offices, retailers and industrial
- ? Large building with clear span, retail or office space
- ? Wide windows providing great natural lighting and display
- ? Office kitchen male & female amenities heating and cooling

This property holds opportunity for several different business types and is large enough to accomodate more than one business . Situated in the busy block of Hoskins street it receives plenty of exposure and is highly visible with signage. Currently fitted out to suit a Rural supplies business but could be converted to offices or retail.

The property also benefits from a large shed at the back and access via rear lane

Price : \$700 pw Building Size : 650 sqm Land Size : 1144 sqm

View: https://www.qplrural.com.au/lease/nsw/ri

verina/temora/commercial/retail/717908