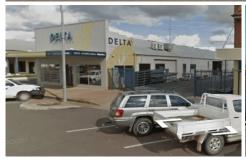

## 122 Hoskins Street TEMORA NSW

Ideally positioned in the Temora CBD with High traffic location

- ? Situated amongst professional offices, retailers and industrial
- ? Large building with clear span, retail or office space
- ? Wide windows providing great natural lighting and display
- ? Office kitchen male & female amenities heating and cooling

This property holds opportunity for several different business types and is large enough to accomodate more than one business . Situated in the busy block of Hoskins street it receives plenty of exposure and is highly visible with signage. Currently fitted out to suit a Rural supplies business but could be converted to offices or retail.

The property also benefits from a large shed at the back and access via rear lane

Price : \$700 pw Building Size : 650 sqm Land Size : 1144 sqm

View: https://www.qplrural.com.au/lease/nsw/ri

verina/temora/commercial/retail/717908