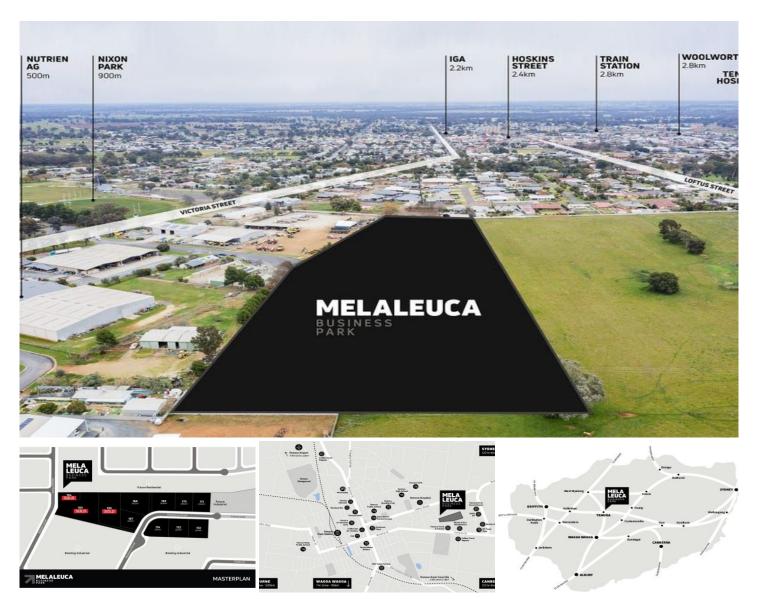

## **TEMORA**

If you're ready to take your business to the next level and have been looking for the right place to start - you've found it.

The team of experienced investment developers at Regional Growth and Development bring you this golden opportunity to dream big. With a variety of block sizes, all on level ground, with connections in place for water, power, NBN and access roads - all you need to do is step into your new space and make it your own.

The business park itself is situated conveniently within major transport routes connecting Melbourne, Sydney, Canberra and the regional towns of Wagga Wagga and Griffith. Nearby freight train access and the regional airport offer extensive access options.