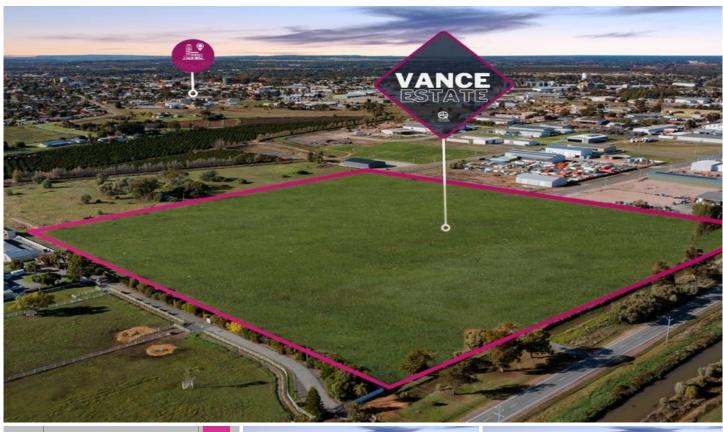

## **LEETON**

QPL Real Estate is pleased to be the exclusive agent in the release of Stage 3 of the highly sought-after Vance Industrial Estate Leeton.

Leeton is located in the Riverina Region of NSW Only 40 minutes South of Griffith and 1.5 Hours North of Wagga Wagga. Prominently known as the heart of the MIA (Murrumbidgee Irrigation Area) Leeton has a strong economic footprint in its region and is home to some large industries.

Located minutes from Leeton CBD with direct access to Irrigation Way a major arterial road ensuring your business can transport products & operate efficiently.

Additional Information

- Zoning IN1 General Industrial