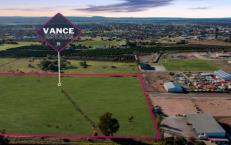

## **LEETON**

QPL Real Estate is pleased to be the exclusive agent in the release of Stage 3 of the highly sought-after Vance Industrial Estate Leeton.

Leeton is located in the Riverina Region of NSW Only 40 minutes South of Griffith and 1.5 Hours North of Wagga Wagga. Prominently known as the heart of the MIA (Murrumbidgee Irrigation Area) Leeton has a strong economic footprint in its region and is home to some large industries.

Located minutes from Leeton CBD with direct access to Irrigation Way a major arterial road ensuring your business can transport products & operate efficiently.

Additional Information

- Zoning IN1 General Industrial