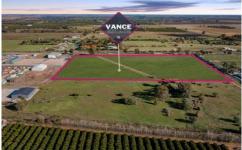

## **LEETON**

QPL Real Estate is pleased to be the exclusive agent in the release of Stage 3 of the highly sought-after Vance Industrial Estate Leeton.

Leeton is located in the Riverina Region of NSW Only 40 minutes South of Griffith and 1.5 Hours North of Wagga Wagga. Prominently known as the heart of the MIA (Murrumbidgee Irrigation Area) Leeton has a strong economic footprint in its region and is home to some large industries.

Located minutes from Leeton CBD with direct access to Irrigation Way a major arterial road ensuring your business can transport products & operate efficiently.

Additional Information

- Zoning IN1 General Industrial