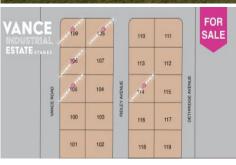

## **LEETON**

QPL Real Estate is pleased to be the exclusive agent in the release of Stage 3 of the highly sought-after Vance Industrial Estate Leeton.

Leeton is located in the Riverina Region of NSW Only 40 minutes South of Griffith and 1.5 Hours North of Wagga Wagga. Prominently known as the heart of the MIA (Murrumbidgee Irrigation Area) Leeton has a strong economic footprint in its region and is home to some large industries.

Price : Starting From \$210,000 + GST

Land Size: 3500 sqm

View: https://www.qplrural.com.au/sale/nsw/riverin a/leeton/commercial/development/7179093

Andrew Pellow 0269781008

**Craig Tyrrell** 0269781008