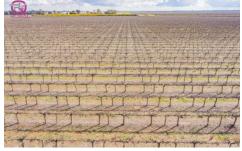

## Features

- Set out to drip irrigation
- Pump Shed
- Fertigation System
- 20\* Acres Valencia & Winter Valencia Oranges
- 80\* Acres Traminer, Petit Verdot, Cabernet Sauvignon, Semillon, Shiraz, Merlot, Riesling & Sangiovese Grapes.
- 229 Water delivery entitlements
- Oranges contract until 2024