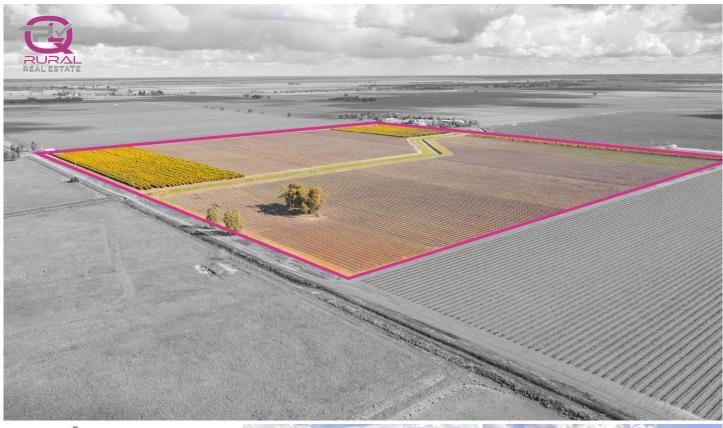

## 126 & 127 Yate Road Leeton NSW

Located on the tightly headed South/ Western side of Leeton. This property would be a great addition to your current operation or great for someone looking to start out in the horticulture space. This property is ready to walk in and prepare for the 2023 crop.

## Features

- Set out to drip irrigation
- Pump Shed
- Fertigation System
- 20\* Acres Valencia & Winter Valencia Oranges
- 80\* Acres Traminer, Petit Verdot, Cabernet Sauvignon, Semillon, Shiraz, Merlot, Riesling & Sangiovese Grapes.
- 229 Water delivery entitlements
- Oranges contract until 2024