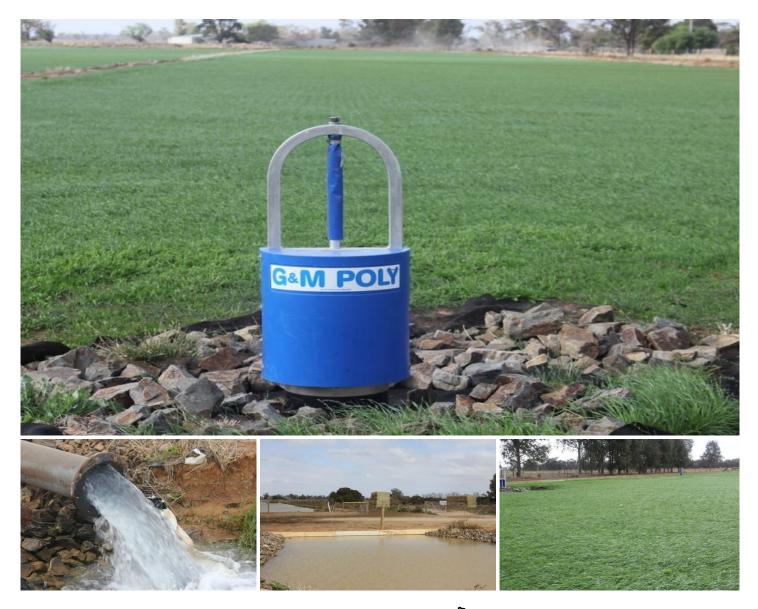

## **Property Highlights:**

- A solid 575Ac (in 3 lots and rated at 97% arable) production base for any grazing system largely laid out to border check irrigation with Padman stops and Pipe and Riser Irrigation which can be easily automated.