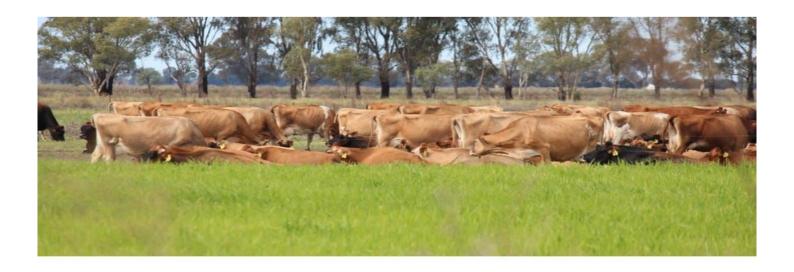

## **FINLEY**

Located in the heart of the Riverina and well supported by MIL Zone 10 Water connections and a Lower Murray Deep Bore this property has been planted to winter pastures and cereals and is ready for a very productive spring.

Featuring 818Ha of flood irrigation and dryland country with the option to secure a second 398Ha, stand alone parcel if required.

The block is laid out on good loam to sandy loam soils, with a full recycle system, large laneways and a centrally located 60 unit rotary dairy which has recently had the vat, hot water and platform reconditioned.