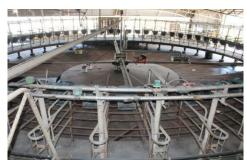

Featuring 818Ha of flood irrigation and dryland country with the option to secure a second 398Ha, stand alone parcel if required.

The block is laid out on good loam to sandy loam soils, with a full recycle system, large laneways and a centrally located 60 unit rotary dairy which has recently had the vat, hot water and platform reconditioned.