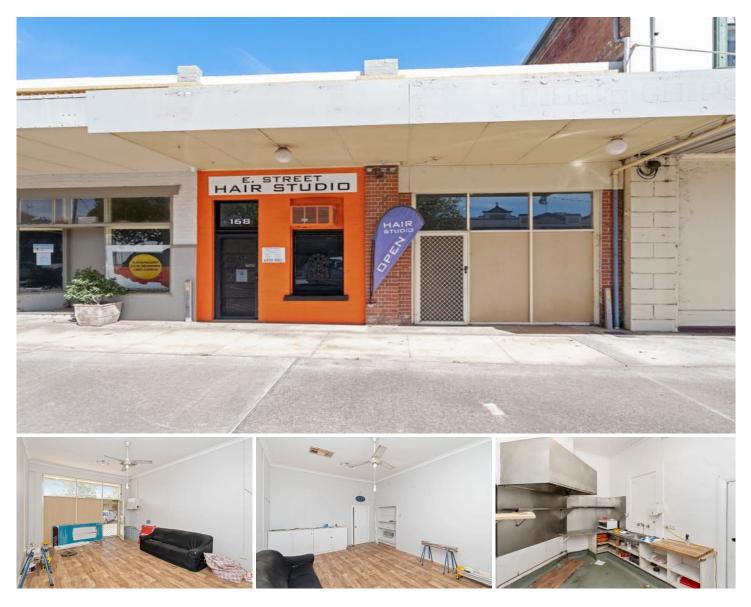

## **166 East Street NARRANDERA NSW**

Are you looking to expand your business or are you looking to move your home business into a shop front, then this will be perfect for you.

Located in Narrandera's main street, with plenty of traction from people walking and driving by.

This little business would be perfect for someone wanting to open up a office, nail salon, massage business, it has plenty potential without the hefty price tag.

Price : 130 per week Building Size : 132 sqm