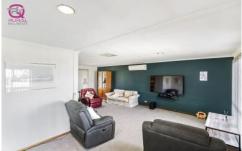

The kitchen is generous in size and features a walk in pantry with plenty of bench and storage space. The living area is situated at the front of the house offering a very large space to accommodate the whole family.

Flowing from the kitchen is the dining room which offers a practical space, flowing onto the outside entertaining area.

Keep comfortable all year round with an evaporative cooling system throughout the house, plus heating, as well as a split system in the living room.