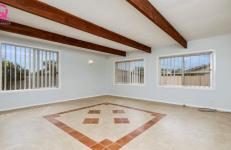

Features of the property include:

- \* 4 bedrooms
- \* 1 bathroom
- \* 2 spacious living areas
- \* Wood fire and gas bayonets for heating
- \* Ducted evaporative cooling
- \* Covered rear verandah
- \* Car port
- \* Single lock up shed
- \* New hot water system