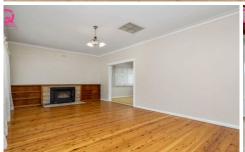

Features of the property include:

- \* 4 bedrooms
- \* 1 bathroom
- \* 2 spacious living areas
- \* Wood fire and gas bayonets for heating
- \* Ducted evaporative cooling
- \* Covered rear verandah
- \* Car port
- \* Single lock up shed
- \* New hot water system