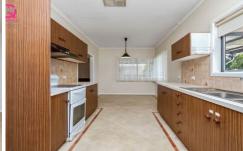

Features of the property include:

- \* 4 bedrooms
- \* 1 bathroom
- \* 2 spacious living areas
- \* Wood fire and gas bayonets for heating
- \* Ducted evaporative cooling
- \* Covered rear verandah
- \* Car port
- \* Single lock up shed
- \* New hot water system