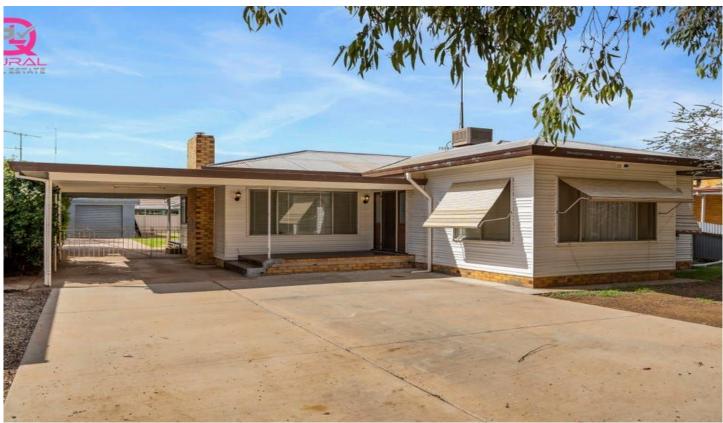

## 32 Canal Street LEETON NSW

Four bedroom properties are in high demand in the Leeton area right now, and this tidy home on Canal Street is no exception! Ready for the family to move straight in, or a prime investment opportunity with an appraised \$380 per week to rent.

Features of the property include:

- \* 4 bedrooms
- \* 1 bathroom
- \* 2 spacious living areas
- \* Wood fire and gas bayonets for heating
- \* Ducted evaporative cooling
- \* Covered rear verandah
- \* Car port
- \* Single lock up shed
- \* New hot water system