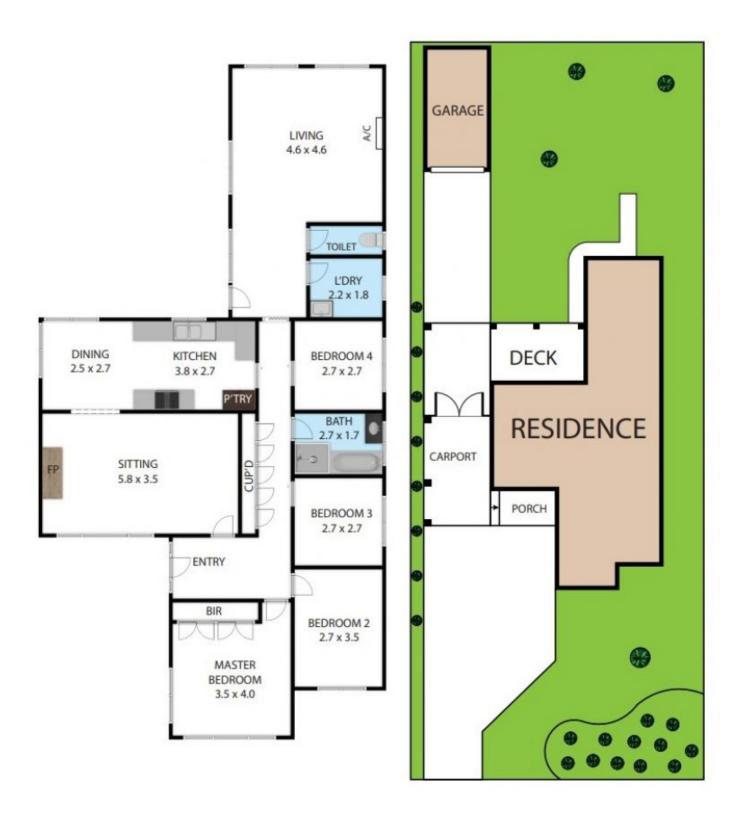

## 32 Canal Street LEETON NSW

Four bedroom properties are in high demand in the Leeton area right now, and this tidy home on Canal Street is no exception! Ready for the family to move straight in, or a prime investment opportunity with an appraised \$380 per week to rent.

Features of the property include:

- \* 4 bedrooms
- \* 1 bathroom
- \* 2 spacious living areas
- \* Wood fire and gas bayonets for heating
- \* Ducted evaporative cooling
- \* Covered rear verandah
- \* Car port
- \* Single lock up shed
- \* New hot water system

## 4 📭 1 🖺 2 🗬

Land Size: 835 sqm

View: https://www.qplrural.com.au/sale/nsw/riverin

a/leeton/residential/house/7179144

**Craig Tyrrell** 0269781008

Andrew Pellow 0269781008