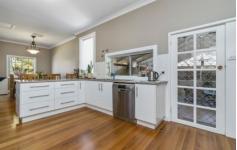

## Internal features:

Downstairs
Open kitchen and dining area
Gas stove
Large lounge room with fireplace
Ducted evaporative cooling

4 🕒 2 🟪 1 🗬

Land Size: 607 sqm

View : https://www.qplrural.com.au/sale/nsw/riverin