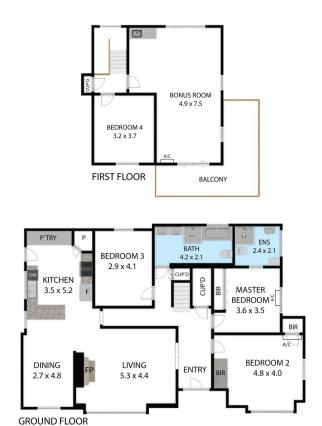

## Internal features:

Downstairs
Open kitchen and dining area
Gas stove
Large lounge room with fireplace
Ducted evaporative cooling

4 🕒 2 🟪 1 🗬

Land Size: 607 sqm

View : https://www.qplrural.com.au/sale/nsw/riverin

a/temora/residential/house/7241492

Lachlan Pellow 0269781008

Jessica Afflick 0419 436 904

120 Asquith Street, Temora 2666
TOTAL APPROX, FLOOR AREA 186 SQ.M
Whilst every attempt has been made to ensure the accuracy of the floor plan contained here, measurements of doors, windows, rooms and any other tiens are approximate and no responsibility is taken for any error, omission, or misstate. This plan is for illustrative purposes only and should be used as such by any prospective purchaser.

120 Asquith Street, Temora 2666
TOTAL APPROX. FLOOR AREA 186 SQ.M
Whilst every attempt has been made to ensure the accuracy of the floor plan contained here, measurements of doors windows, rooms and any other litems are approximate and no responsibility is taken for any error, omission, or misstati This plan is for illustrative purposes only and should be used as such by any prospective purchaser.