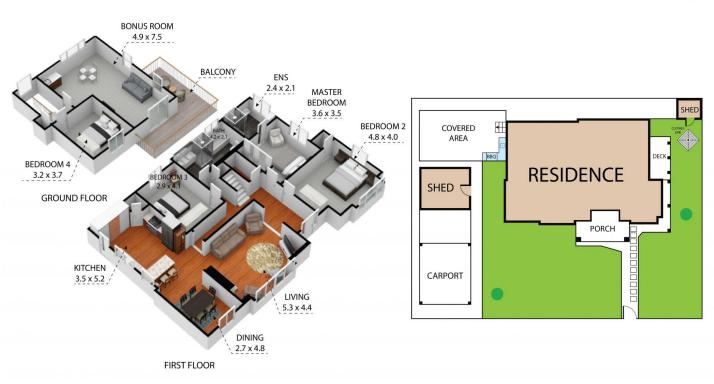

## Internal features:

Downstairs
Open kitchen and dining area
Gas stove
Large lounge room with fireplace
Ducted evaporative cooling

4 🕒 2 🟪 1 🗬

Land Size: 607 sqm

View : https://www.qplrural.com.au/sale/nsw/riverin

a/temora/residential/house/7241492

Lachlan Pellow 0269781008

Jessica Afflick 0419 436 904

120 Asquith Street, Temora 2666
TOTAL APPROX, FLOOR AREA 186 SQ.M
Whilst every attempt has been made to ensure the accuracy of the floor plan contained here, measurements of doors, windows, rooms and any other tiens are approximate and no responsibility is taken for any error, omission, or misstate. This plan is for illustrative purposes only and should be used as such by any prospective purchaser.

120 Asquith Street, Temora 2666
TOTAL APPROX. FLOOR AREA 186 SQ.M
Whilst every attempt has been made to ensure the accuracy of the floor plan contained here, measurements of doors windows, rooms and any other litems are approximate and no responsibility is taken for any error, omission, or misstati This plan is for illustrative purposes only and should be used as such by any prospective purchaser.