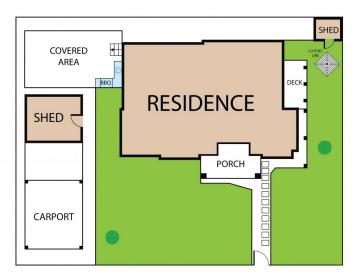

## 120 Asquith Street TEMORA NSW

Taking full advantage of its central allotment, this beautifully designed 2 story home has so much to offer. This property showcases style, quality, and low maintenance accommodation across a generous family design, offering 4 beds and 2 bathrooms. An entertainer's dream, this property has an undercover entertainment area complete with a built in BBQ and sink.