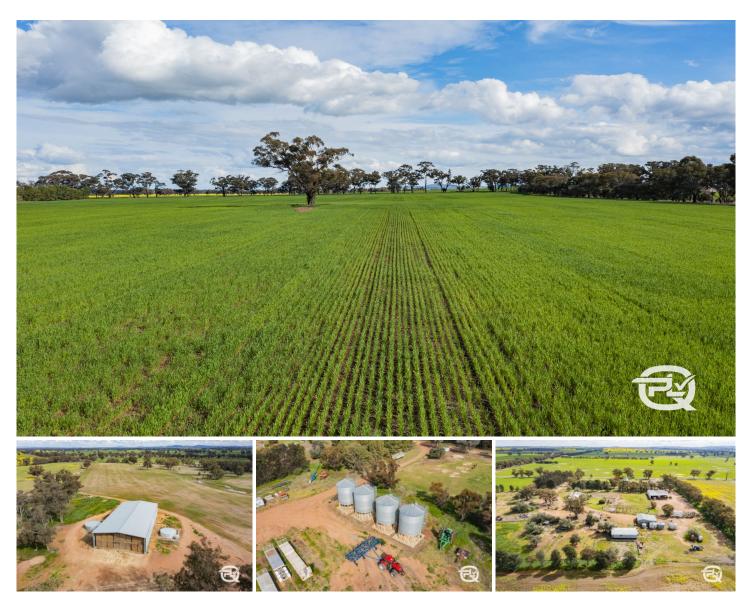

## 127 Mortons Road STOCKINBINGAL NSW

QPL Rural in conjunction with Ray White West Wyalong is proud to present 'Dudleigh' aggregation to be sold via public auction as two separate properties. Dudleigh aggregation consists of two highly sort after rural properties located in the Stockinbingal district. In recent years Dudleigh aggregation has been operated as a successful continuous farming operation comprising of canola, wheat, barley and hay enterprises.

Area: 'Dudleigh' 1057.07 ha (2612.08 acres) 'Hillview' 76.02 ha (187.85 acres)

Location: Dudleigh is 25 linear km east of Temora, 10 km north of Stockinbingal & 30 linear km north west of Cootamundra.

Hillview: 23 linear km east of Temora, 11 km north west of Stockinbingal & 30 km north west of Cootamundra.

## 4 🎮 2 🚔

- Price : AUCTION October 26th 2022
- Land Size : 1133.09 ha

View : https://www.qplrural.com.au/sale/nsw/riverin a/stockinbingal/residential/rural/7241497

Craig Pellow 0269781008