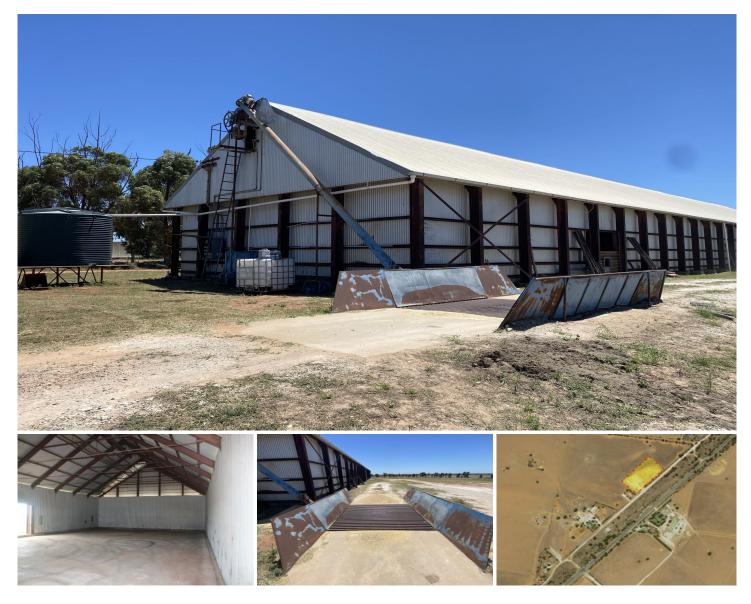

## Corobimilla Grain Shed

Storage is hard to find and there are serious premiums to be had selling out of season. Here is an opportunity to secure good 3000T (wheat) storage with ready access to the Newell Highway.

Located 14KM South of Narrandera, the approximately 2Ha block has easy, all weather road train access to the Newell Highway and room to develop additional grain bunkers (STCA).

Being strategically located only a short distance from the Yanco Creek and Coleambally Irrigation Areas, there is a real opportunity to hold both summer and winter crops. Price : EOI Land Size : 2 ha