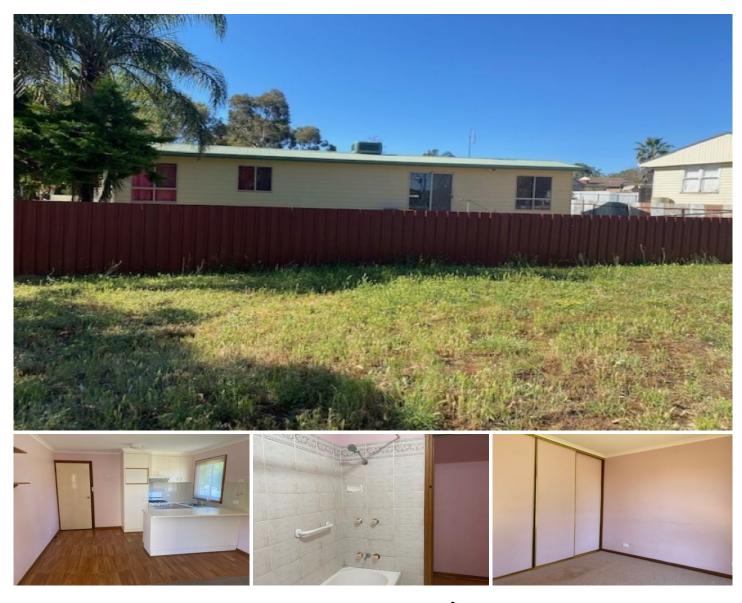

## **15 Ashton Street NARRANDERA NSW**

This well maintained home is one not to be missed with an open plan living, kitchen and dining area as you enter the home which is flooded with natural light.

Two good size bedrooms both feature BIR and the bathroom features vanity, shower over bath and toilet conveniently located next door to one of the bedrooms.

This home is kept comfortable by ducted evaporative cooling and gas heating year round

Contact QPL real estate today to arrange your inspection.