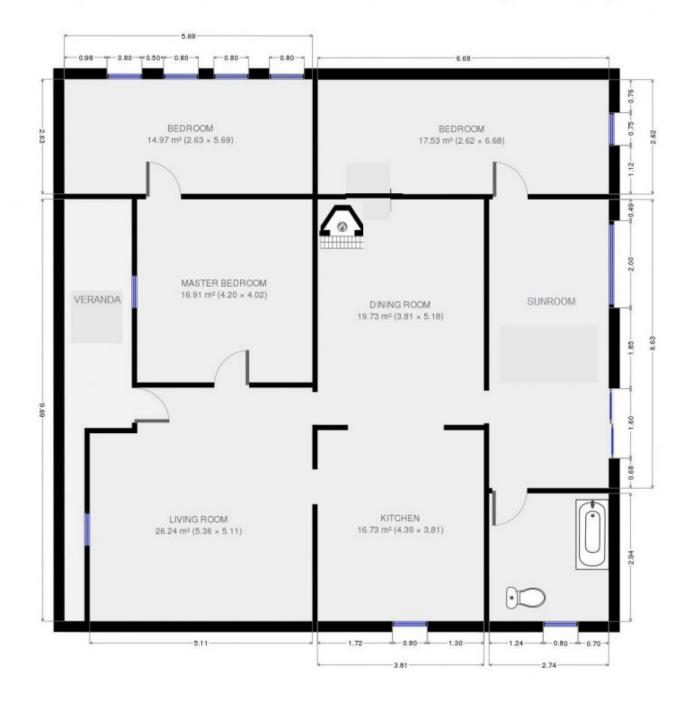

## 45 Robertson Street BARMEDMAN NSW

- 2 double bedrooms + sleepout - all carpeted, one has ceiling fan, another has an air conditioner. All rooms are generous with plenty of space.

- Open living area situated at the front of the home, right off the serene front porch. Living area is carpeted with cosy wood fire, ceiling fan, air conditioning and gas bayonet. (All up - 2 fireplaces, 2 aircons, 4 ceiling fans.)

- The kitchen is a great size. Polished wide floorboards, lots of cupboard space and gas cooktop in island bench. Stainless steel wall oven.

- Kitchen opening to adjacent dining area with ornate open fireplace.

- Bright and light sunroom at the rear of the house, currently used as office and second living area. Tranquil views into the secluded yard.

- Modern tiled bathroom with shower over bath, toilet and vanity.

Land Size : 1012 sqm View : https://www

: https://www.qplrural.com.au/lease/nsw/riveri na/barmedman/residential/house/7243304

Bev Pellow 0269781008 NOTE: Floorplan sizes and measurements are NOT to scale. Purchaser's should rely on their own enquiries.