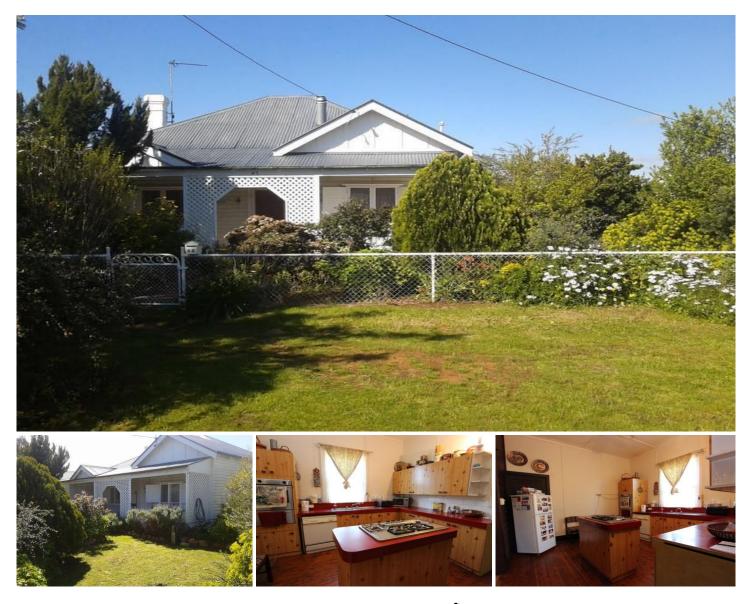

## 45 Robertson Street BARMEDMAN NSW

- 2 double bedrooms + sleepout - all carpeted, one has ceiling fan, another has an air conditioner. All rooms are generous with plenty of space.

- Open living area situated at the front of the home, right off the serene front porch. Living area is carpeted with cosy wood fire, ceiling fan, air conditioning and gas bayonet. (All up - 2 fireplaces, 2 aircons, 4 ceiling fans.)

- The kitchen is a great size. Polished wide floorboards, lots of cupboard space and gas cooktop in island bench. Stainless steel wall oven.

- Kitchen opening to adjacent dining area with ornate open fireplace.

- Bright and light sunroom at the rear of the house, currently used as office and second living area. Tranquil views into the secluded yard.

- Modern tiled bathroom with shower over bath, toilet and vanity.