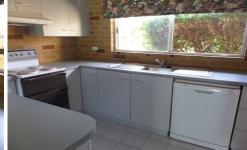

## 20 Riverine NARRANDERA NSW

This 3 bedroom townhouse has plenty of features on offer. The bedrooms are all good size doubles with built in robes. Open plan kitchen dining leads through to a good size living area. Plus sliding doors from dining to the out door entertainment area. Single lock up garage is accessed from the hall with under stair storage. Good size bathroom with separate shower bath & toilet. There is a balcony off one of the front bedrooms over looking the front yard. There is a mixture of tile & carpet floor coverings throughout and ducted cooling.