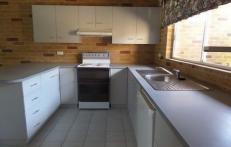

## 20 Riverine NARRANDERA NSW

This 3 bedroom townhouse has plenty of features on offer. The bedrooms are all good size doubles with built in robes. Open plan kitchen dining leads through to a good size living area. Plus sliding doors from dining to the out door entertainment area. Single lock up garage is accessed from the hall with under stair storage. Good size bathroom with separate shower bath & toilet. There is a balcony off one of the front bedrooms over looking the front yard. There is a mixture of tile & carpet floor coverings throughout and ducted cooling.