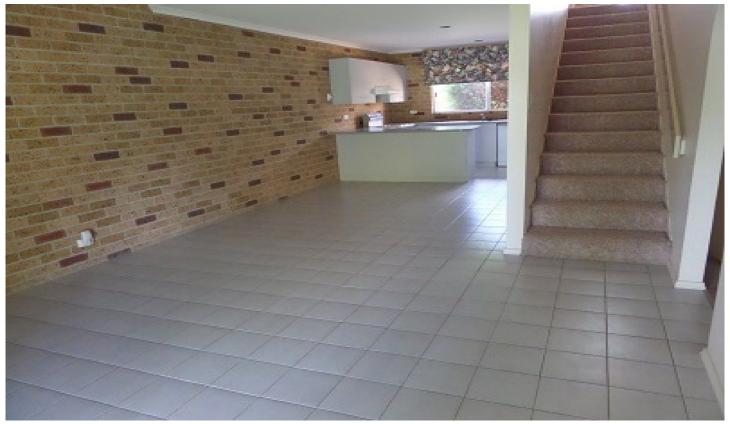

## 20 Riverine NARRANDERA NSW

This 3 bedroom townhouse has plenty of features on offer. The bedrooms are all good size doubles with built in robes. Open plan kitchen dining leads through to a good size living area. Plus sliding doors from dining to the out door entertainment area. Single lock up garage is accessed from the hall with under stair storage. Good size bathroom with separate shower bath & toilet. There is a balcony off one of the front bedrooms over looking the front yard. There is a mixture of tile & carpet floor coverings throughout and ducted cooling.