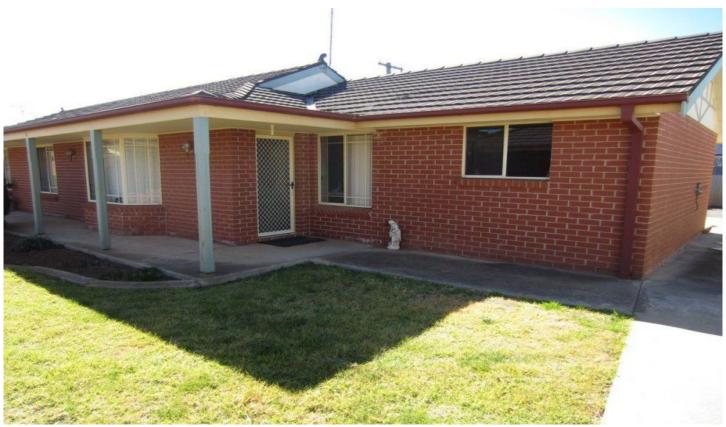

## 4/163 De Boos Street TEMORA NSW

One of 6 units in this complex, comprising of 250sqm.

- ? Open plan living and dining area with fresh light carpet.
- ? Ducted air conditioning and natural gas bayonet in lounge.
- ? Tidy, linoleum floored kitchen in good condition with electric stove.
- ? Tiled laundry with courtyard access
- ? 2 double bedrooms with built in robes
- ? Tiled bathroom with shower, separate bath and good sized vanity. Separate toilet.
- ? Linen press and single lock up garage, accessible via rear lane; with internal access and remote roller door.

Externally the property has an easy care, small garden and lawn area at the front of the property and a small grassed area with clothes line out the back.