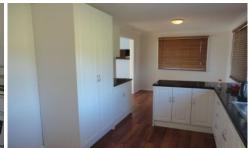

## 32 Hopetoun Street ARIAH PARK NSW

?Carpeted, light living area. The living space is a great size and features a windowbox R/C and LPG Gas heating

?Near new 2 year old kitchen with floating floors and electric stove.