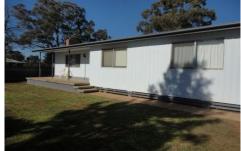

?Laundry featuring a linen press, external access and single tub.

?Bathroom has a separate bath, shower and separate toilet.

?Linen press in hall which branches into 3 great sized double bedrooms.

?Sparse back yard with lawn, rear lane access, an older double carport and 2 year old colourbond fencing on 3 sides. The front yard is incredibly neat with rock-lined garden beds homing established roses.