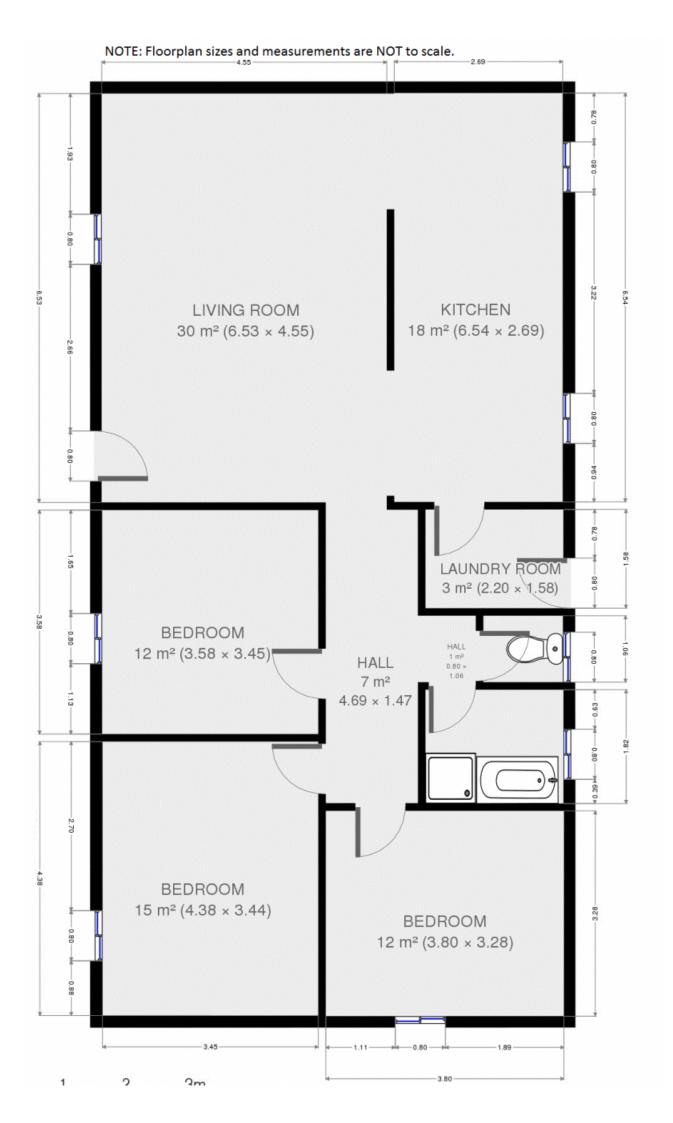

## 32 Hopetoun Street ARIAH PARK NSW

?Carpeted, light living area. The living space is a great size and features a windowbox R/C and LPG Gas heating

?Near new 2 year old kitchen with floating floors and electric stove.

?Laundry featuring a linen press, external access and single tub.

?Bathroom has a separate bath, shower and separate toilet.

?Linen press in hall which branches into 3 great sized double bedrooms.

?Sparse back yard with lawn, rear lane access, an older double carport and 2 year old colourbond fencing on 3 sides. The front yard is incredibly neat with rock-lined garden beds homing established roses.