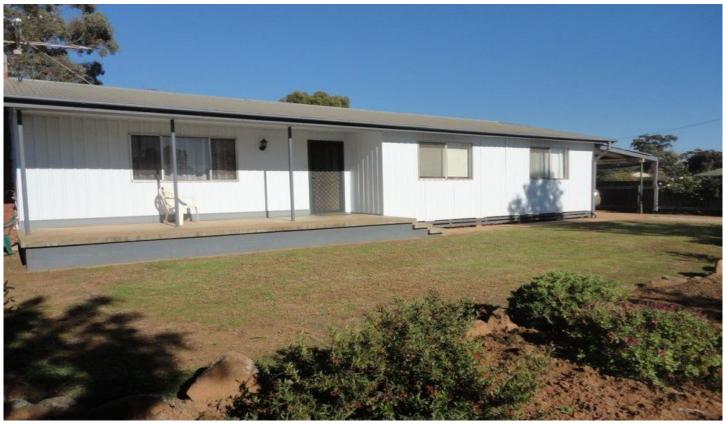

## 32 Hopetoun Street ARIAH PARK NSW

?Carpeted, light living area. The living space is a great size and features a windowbox R/C and LPG Gas heating

?Near new 2 year old kitchen with floating floors and electric stove.

?Laundry featuring a linen press, external access and single tub.

?Bathroom has a separate bath, shower and separate toilet.

?Linen press in hall which branches into 3 great sized double bedrooms.

?Sparse back yard with lawn, rear lane access, an older double carport and 2 year old colourbond fencing on 3 sides. The front yard is incredibly neat with rock-lined garden beds homing established roses.

3 🚐 1 🔓 3 🗬

Land Size: 1012 sqm

View : https://www.qplrural.com.au/lease/nsw/riveri

na/ariah-park/residential/house/7243357

Bev Pellow 0269781008