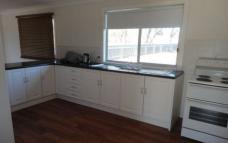

## 32 Hopetoun Street ARIAH PARK NSW

?Carpeted, light living area. The living space is a great size and features a windowbox R/C and LPG Gas heating

?Near new 2 year old kitchen with floating floors and electric stove.