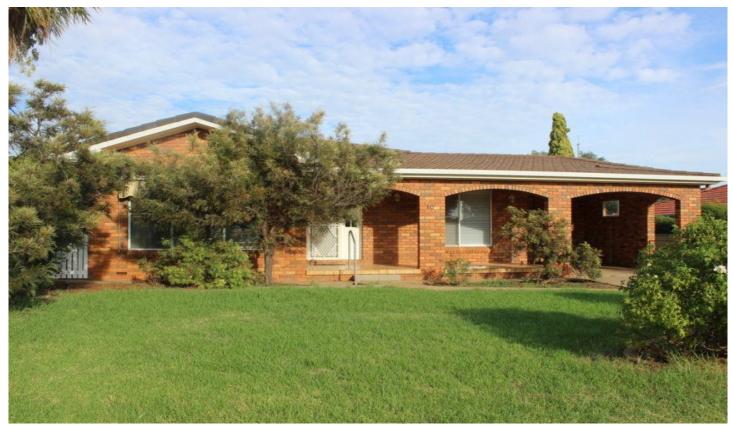

## 10 Skidmore Street TEMORA NSW

## Features Include:

- Light and bright entrance hall.
- Huge formal dining area or formal living area.
- 3 extra large bedrooms with built in wardrobes.
- Master bedroom with tiled ensuite, easy access shower and tastic.
- Open plan main living/kitchen/dining area.
- Kitchen with wall oven, breakfast bar and large fridge space.
- Wood fire heating and ducted air conditioning.
- 3 way main bathroom with bath and separate shower.
- Extra large tiled laundry.
- Single carport, well fenced boundaries, easy access to the back yard. Extra high carport/workshop out the back, perfect for parking a caravan or tinkering.
- Lush gardens and lawn area, with beds framing the property and garden shed/woodshed on slab.