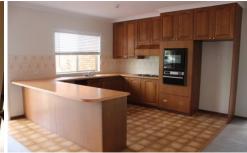

## Features Include:

- Light and bright entrance hall.
- Huge formal dining area or formal living area.
- 3 extra large bedrooms with built in wardrobes.
- Master bedroom with tiled ensuite, easy access shower and tastic.
- Open plan main living/kitchen/dining area.
- Kitchen with wall oven, breakfast bar and large fridge space.
- Wood fire heating and ducted air conditioning.
- 3 way main bathroom with bath and separate shower.
- Extra large tiled laundry.
- Single carport, well fenced boundaries, easy access to the back yard. Extra high carport/workshop out the back, perfect for parking a caravan or tinkering.
- Lush gardens and lawn area, with beds framing the property and garden shed/woodshed on slab.