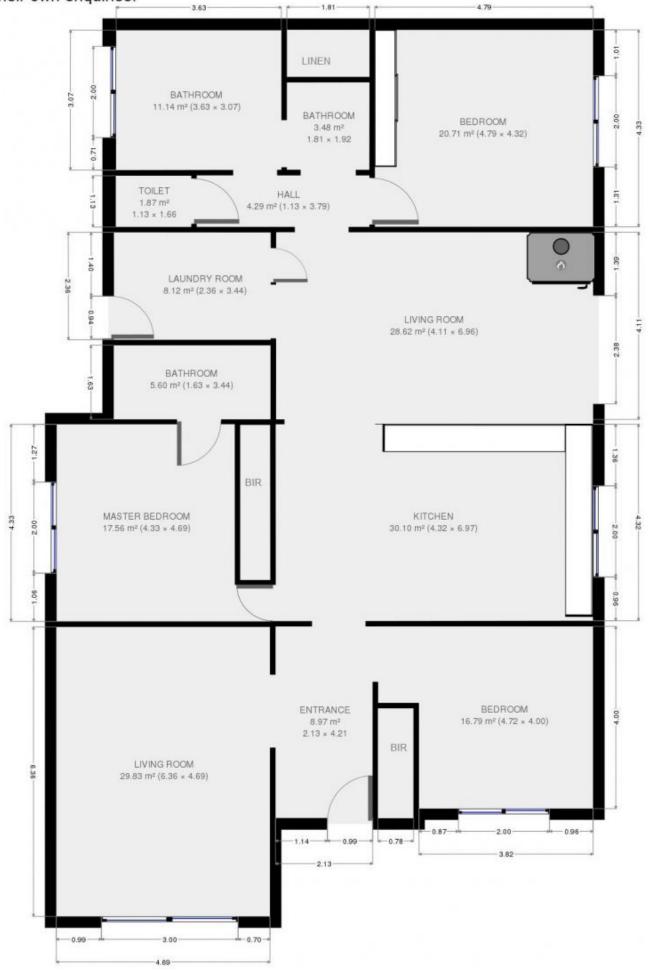

## Features Include:

- Light and bright entrance hall.
- Huge formal dining area or formal living area.
- 3 extra large bedrooms with built in wardrobes.
- Master bedroom with tiled ensuite, easy access shower and tastic.
- Open plan main living/kitchen/dining area.
- Kitchen with wall oven, breakfast bar and large fridge space.
- Wood fire heating and ducted air conditioning.
- 3 way main bathroom with bath and separate shower.
- Extra large tiled laundry.
- Single carport, well fenced boundaries, easy access to the back yard. Extra high carport/workshop out the back, perfect for parking a caravan or tinkering.
- Lush gardens and lawn area, with beds framing the property and garden shed/woodshed on slab.

3 🗀 2 📛 2 🖨

Land Size: 917 sqm

**View**: https://www.qplrural.com.au/lease/nsw/riveri

na/temora/residential/house/7243411

Bev Pellow 0269781008

NOTE: Floorplan sizes and measurements are NOT to scale. Purchaser's should rely on

their own enquiries.