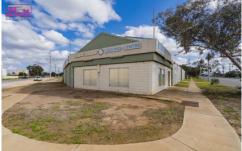

## 1 Calrose Street LEETON NSW

Located in the hub of one of Leeton's industrial estates, positioned on the corner of Calrose Street and Brady Way is this huge industrial shed, featuring a shopfront and an office space.

## The property offers:

- Corner block access
- Showroom facilities
- Office facilities
- Ample shed space with a skillion storage area
- Storage yard space

Price : \$ 0 Building Size : 800 sqm Land Size : 1151 sqm