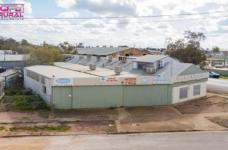

## 1 Calrose Street LEETON NSW

Located in the hub of one of Leeton's industrial estates, positioned on the corner of Calrose Street and Brady Way is this huge industrial shed, featuring a shopfront and an office space.

This large commercial premises offers the opportunity for expansion or to set up a new business with approximately 800m2 under one roof, this is a spacious site for any commercial business.

## The property offers:

- Corner block access
- Showroom facilities
- Office facilities
- Ample shed space with a skillion storage area
- Storage yard space

Price : \$ 0 Building Size : 800 sqm Land Size : 1151 sqm