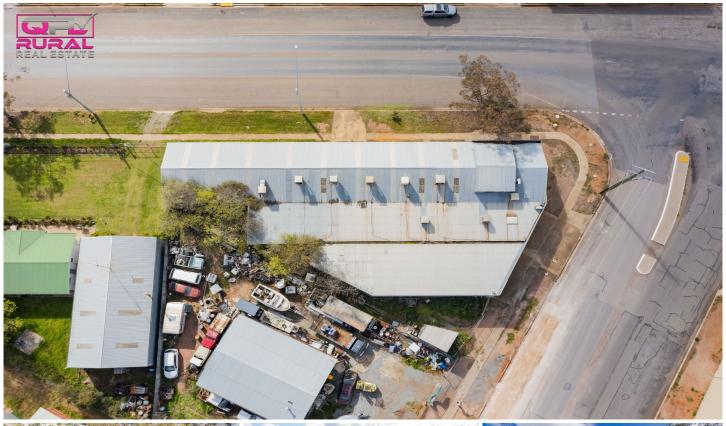

## 1 Calrose Street LEETON NSW

Located in the hub of one of Leeton's industrial estates, positioned on the corner of Calrose Street and Brady Way is this huge industrial shed, featuring a shopfront and an office space.

This large commercial premises offers the opportunity for expansion or to set up a new business with approximately 800m2 under one roof, this is a spacious site for any commercial business.

## The property offers:

- Corner block access
- Showroom facilities
- Office facilities
- Ample shed space with a skillion storage area
- Storage yard space

Price : \$ 0 Building Size : 800 sqm Land Size : 1151 sqm