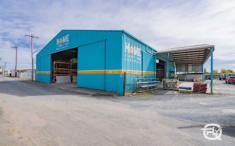

## 50-56 Main Street WEST WYALONG NSW

Looking for an entry-level business with fantastic facilities, knowledgeable Staff & no competition and the only big brand hardware store within 100km this is the business for you.

After owning and operating this business from interstate the currently owners all are looking to pass this fantastic opportunity on to the next eager operator

Located in the heart of West Wyalong on the Newell Hwy, the major road link between southeastern Queensland and Victoria via central NSW this thriving business is one with massive potential being the only big brand hardware store within 100km this is a vital local business for the West Wyalong area.

Facilities include (50-56 Main St Only)

## 8 👄

Price: \$799,000 WIWO inc Building, Business &

Stock (\$350

La