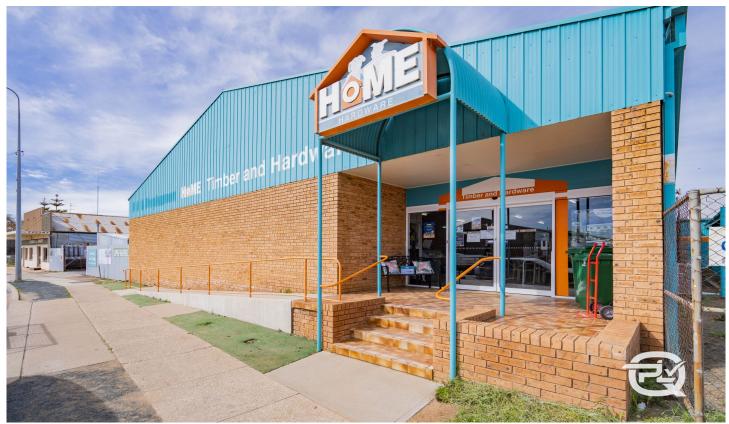

## 50-56 Main Street WEST WYALONG NSW

Looking for an entry-level business with fantastic facilities, knowledgeable Staff & no competition and the only big brand hardware store within 100km this is the business for you.

After owning and operating this business from interstate the currently owners all are looking to pass this fantastic opportunity on to the next eager operator

Located in the heart of West Wyalong on the Newell Hwy, the major road link between southeastern Queensland and Victoria via central NSW this thriving business is one with massive potential being the only big brand hardware store within 100km this is a vital local business for the West Wyalong area.

Facilities include (50-56 Main St Only)