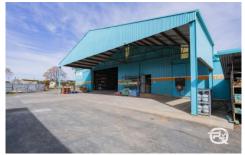

## 50-56 Main Street WEST WYALONG NSW

Looking for an entry-level business with fantastic facilities, knowledgeable Staff & no competition and the only big brand hardware store within 100km this is the business for you.

After owning and operating this business from interstate the currently owners all are looking to pass this fantastic opportunity on to the next eager operator

Located in the heart of West Wyalong on the Newell Hwy, the major road link between southeastern Queensland and Victoria via central NSW this thriving business is one with massive potential being the only big brand hardware store within 100km this is a vital local business for the West Wyalong area.

Facilities include (50-56 Main St Only)

## 8 👄

Price: \$799,000 WIWO inc Building, Business &

Stock (\$350