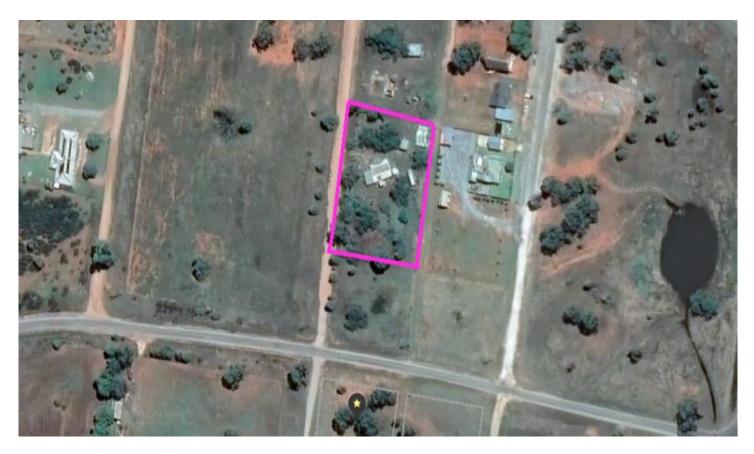

## 81-85 Brookong Street GRONG GRONG NSW

New to the market is this vacant block of land, sitting on just over 4,000 sqm\*, which is perfect for those looking to build their dream home STCA or those savvy investors looking for their next investment.

| Price     | :\$ 90,000    |
|-----------|---------------|
| Land Size | : 4047 sqm    |
| Viow      | + https://www |

: https://www.qplrural.com.au/sale/nsw/riverin a/grong-grong/residential/land/7299381