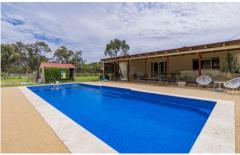

This property features;

- Approximately 86% arable.
- Approximately 3650 Arable Acres currently under fallow and cereals.
- 3 blocks within easy reach of each other for machinery movements.
- A very well presented 4 bedroom home in manicured gardens complete with entertaining area and pool.
- A large 7 bay machinery shed (approximately 12 months old).