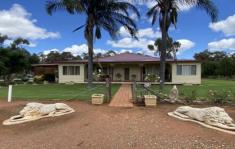

This property features;

- Approximately 86% arable.
- Approximately 3650 Arable Acres currently under fallow and cereals.
- 3 blocks within easy reach of each other for machinery movements.
- A very well presented 4 bedroom home in manicured gardens complete with entertaining area and pool.
- A large 7 bay machinery shed (approximately 12 months old).