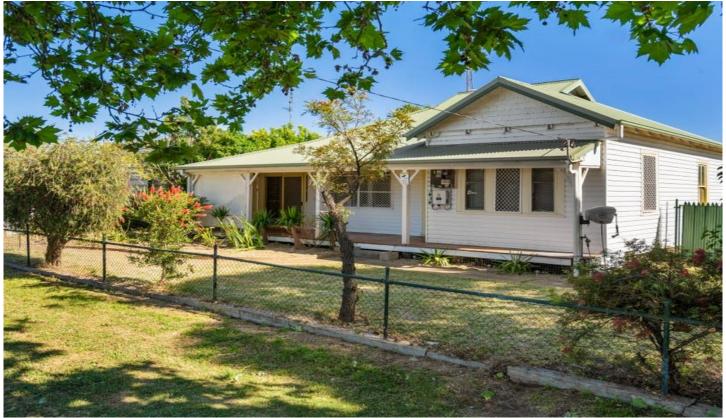

## **45 Ferrier Street NARRANDERA NSW**

This property consists of three bedrooms and a study perfect for the growing family.

The Large open plan kitchen, dining, and living area with a very spacious walk-in pantry make thuis the hub of the home.

A modern bathroom with floor-to-ceiling tiles. The convenience of solar panels will cut back your electricity bills.

With shed and carport access from the rear lane, you will have plenty of car accommodation also.