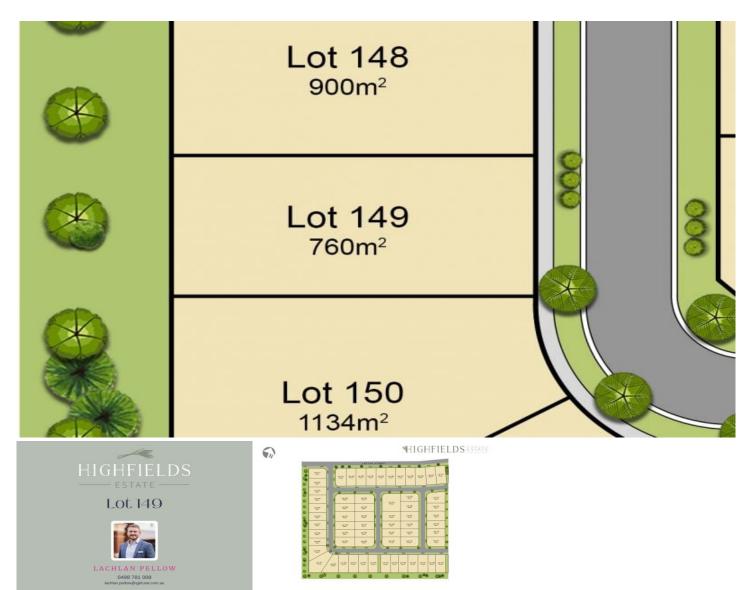

## 149/ loftus street TEMORA NSW

Highfields Estate is a premium, boutique estate situated amid the famously productive farmland of Temora in the Riverina region of NSW. Offering 63 spacious home sites, Highfields Estate is a rural sanctuary merged with the comforts of modern life, making it perfect for tree-changers, families, first home buyers and down-sizers alike.

Boasting block sizes from 760 sqm up to 1716 sqm, these blocks will suit a variety of potential development projects or your own custom-built family home.

Highlights include:

- Registration of land expected later in 2023
- Proximity to Schools, Temora Hospital, Shops, parks and recreation facilities.
- Blocks Starting from 760 sqm approx through to 1716 sqm

- **Price** : \$ 189,950
- Land Size : 760 sqm View : https://ww
  - : https://www.qplrural.com.au/sale/nsw/riverin a/temora/residential/land/7312713

Lachlan Pellow 0269781008

Jessica Afflick 0419 436 904