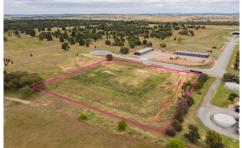

## 72 Driscoll Road NARRANDERA NSW

This sizeable 10,000m² block in the Narrandera Industrial area, is the perfect opportunity for anyone looking for a place to start their new business or expand their existing business.

Surrounded by large scale business's, with a few blocks being recently sold, makes it the perfect area to run a business.

Power and water are available, but not connected to the property.

If you require any further information, please call Sophie Litchfield on 0487 694 450 and Andrew Pellow on 0488 226 135.

All information contained here is gathered from sources we

**Price** : \$210,000 + GST **Land Size** : 10000 sqm

View : https://www.qplrural.com.au/sale/nsw/riverin

a/narrandera/commercial/development/7312