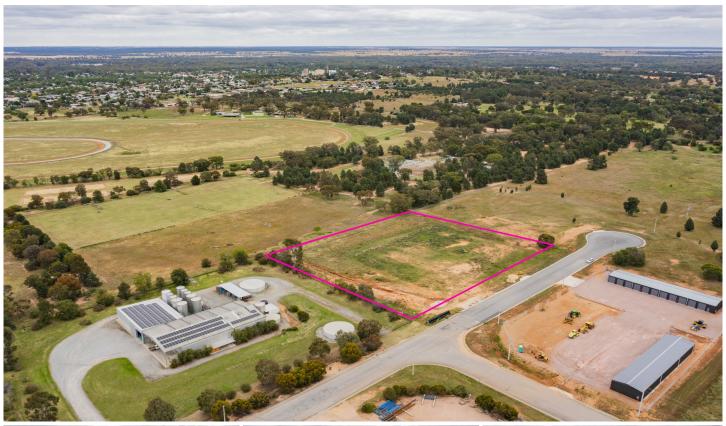

## 72 Driscoll Road NARRANDERA NSW

This sizeable 10,000m² block in the Narrandera Industrial area, is the perfect opportunity for anyone looking for a place to start their new business or expand their existing business.

Surrounded by large scale business's, with a few blocks being recently sold, makes it the perfect area to run a business.

Power and water are available, but not connected to the property.

If you require any further information, please call Sophie Litchfield on 0487 694 450 and Andrew Pellow on 0488 226 135.

All information contained here is gathered from sources we

**Price** : \$210,000 + GST **Land Size** : 10000 sqm

View : https://www.qplrural.com.au/sale/nsw/riverin

a/narrandera/commercial/development/7312