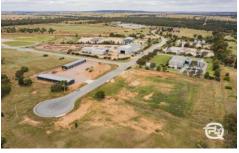

## 72 Driscoll Road NARRANDERA NSW

This sizeable 10,000m² block in the Narrandera Industrial area, is the perfect opportunity for anyone looking for a place to start their new business or expand their existing business.

Surrounded by large scale business's, with a few blocks being recently sold, makes it the perfect area to run a business.

Power and water are available, but not connected to the property.

If you require any further information, please call Sophie Litchfield on 0487 694 450 and Andrew Pellow on 0488 226 135.