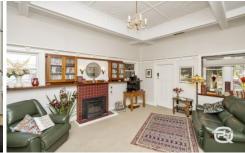

## 12 Wade Avenue LEETON NSW

Located in the heart of the Leeton central business district, just a two-minute stroll from the main street, is this classic, four-bedroom, two-bathroom home.

The character of this home shines throughout the house, from the stunning stain-glass windows through to the ornate ceilings and picture rails. Loaded with floorplan options, the home offers 4 bedrooms, 2 bathrooms, and multiple living spaces. At the front of the home is a beautiful open room with separate external access, that could be utilised as the master bedroom, commercial office, multi-purpose room, or even has the potential to convert into an Airbnb.