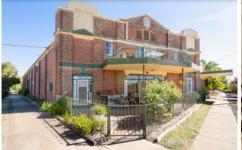

## 1/158 Green Street LOCKHART NSW

Situated in the iconic Rio Theatre, this beautifully appointed loft apartment oozes style in the lovely township of Lockhart. With its own secure entry the apartment hosts a double sized bedroom and under-stair storage on the ground floor, whilst on the first floor under the magnificent raked timber ceiling there is a second spacious bedroom, sun drenched open plan lounge and dining areas, modern kitchen with large pantry and exclusive use of the beautifully appointed balcony which captures an unrivaled vista directly up the main street.