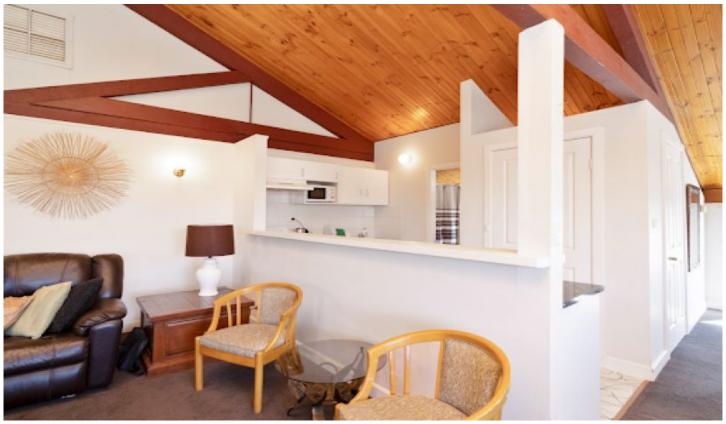

## 1/158 Green Street LOCKHART NSW

Situated in the iconic Rio Theatre, this beautifully appointed loft apartment oozes style in the lovely township of Lockhart. With its own secure entry the apartment hosts a double sized bedroom and under-stair storage on the ground floor, whilst on the first floor under the magnificent raked timber ceiling there is a second spacious bedroom, sun drenched open plan lounge and dining areas, modern kitchen with large pantry and exclusive use of the beautifully appointed balcony which captures an unrivaled vista directly up the main street.