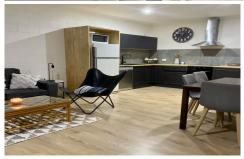

This unit includes a modern kitchen with a dishwasher, a modern bathroom, and a private rear courtyard. Being fully furnished, this unit is ready to move into today. Includes RCAC for your heating and cooling needs.

This unit has everything you need and you won't be disappointed with the location!! Only a very short stroll to the shops and parks.

No pets allowed.

Rental references are required.

Applications are available on our website
Inspections will be arranged with applicants who have applied.