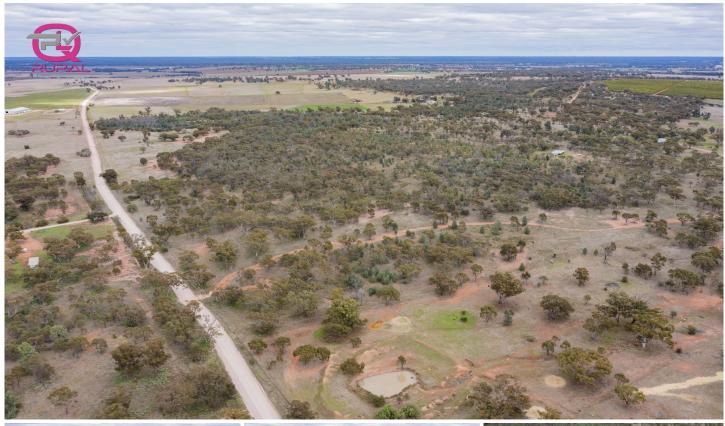

NSW 2705

452 Merungle Hill Rd is over 47 acres (approx.) of private and picturesque bushland, only 10 minutes drive from the centre of Leeton & 20 minutes to Narrandera.

Situated on top of scenic Merungle Hill and displaying expansive elevated views of the region, this property would be the perfect spot to build your dream home amongst a real sense of nature and privacy.

3 📭 1 🖺 2 🗬

**Land Size**: 19.14 ha

View : https://www.qplrural.com.au/sale/nsw/riverin

a/leeton/residential/acreagesemirural/74099

87

**Craig Tyrrell** 0269781008

**Andrew Pellow** 0269781008