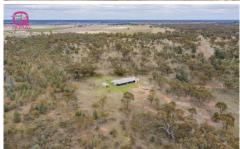

NSW 2705

452 Merungle Hill Rd is over 47 acres (approx.) of private and picturesque bushland, only 10 minutes drive from the centre of Leeton & 20 minutes to Narrandera.

Situated on top of scenic Merungle Hill and displaying expansive elevated views of the region, this property would be the perfect spot to build your dream home amongst a real sense of nature and privacy.

3 📭 1 🖺 2 🗬

**Land Size**: 19.14 ha

View : https://www.qplrural.com.au/sale/nsw/riverin

a/leeton/residential/acreagesemirural/74099

87

**Craig Tyrrell** 0269781008

**Andrew Pellow** 0269781008