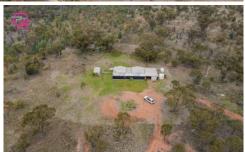

NSW 2705

452 Merungle Hill Rd is over 47 acres (approx.) of private and picturesque bushland, only 10 minutes drive from the centre of Leeton & 20 minutes to Narrandera.

Situated on top of scenic Merungle Hill and displaying expansive elevated views of the region, this property would be the perfect spot to build your dream home amongst a real sense of nature and privacy.

3 📭 1 🖺 2 🗬

**Land Size**: 19.14 ha

View : https://www.qplrural.com.au/sale/nsw/riverin

a/leeton/residential/acreagesemirural/74099

87

**Craig Tyrrell** 0269781008

**Andrew Pellow** 0269781008