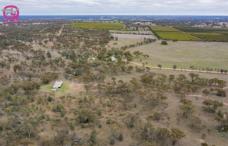

NSW 2705

452 Merungle Hill Rd is over 47 acres (approx.) of private and picturesque bushland, only 10 minutes drive from the centre of Leeton & 20 minutes to Narrandera.

Situated on top of scenic Merungle Hill and displaying expansive elevated views of the region, this property would be the perfect spot to build your dream home amongst a real sense of nature and privacy.

3 📭 1 🖺 2 🗬

**Land Size**: 19.14 ha

View : https://www.qplrural.com.au/sale/nsw/riverin

a/leeton/residential/acreagesemirural/74099

87

**Craig Tyrrell** 0269781008

**Andrew Pellow** 0269781008