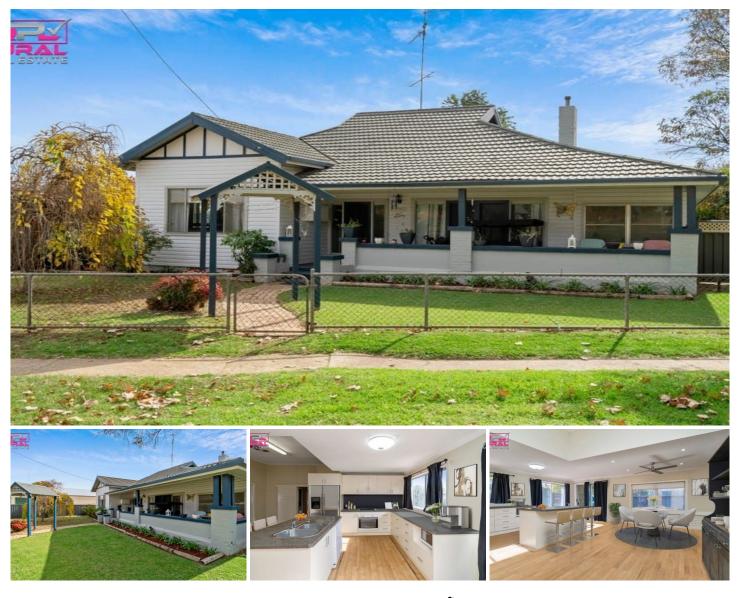

## 51-53 Victoria Avenue NARRANDERA NSW

The kitchen has a beautiful open plan design and a functional layout with plenty of bench and storage space as well as a large island bench, a big double sink, and a convenient breakfast bar, one which is sure to please. A beautiful large window that looks out into the backyard provides plenty of warm natural light and allows you to watch the kids play at all times.

Flowing from the kitchen is the dining room, which offers a comfortable space and the practicability of being close to the kitchen.

With decorative ceilings and beautiful floorboards, the living room is the perfect space to relax and unwind after a busy week, providing a large space for the whole family to enjoy.

Catering four large bedrooms, all with carpeted flooring,

4 🎮 1 🚔 2 🚘

| Price     | : \$375 pw        |
|-----------|-------------------|
| Land Size | : 949 sqm         |
| View      | : https://www.apl |