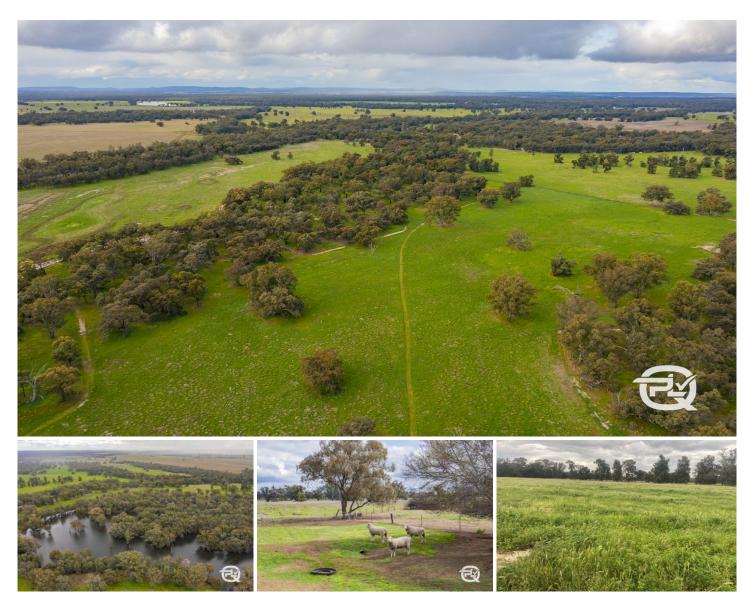

## 99 Mollys Lagoon Road Narrandera NSW

QPL Rural are pleased to present to the market, "Uroley Park" Euroley.

Rich in history this idyllic property has the perfect combination of productive legume based pastures among winding creek lines and abundant, diverse natural habitat.

Situated 12Km to the West of Narrandera on the banks of the Yanco Creek, "Uroley Park" is a productive grazing block ideal for cattle and sheep.

The owners have and extensive program of enhancing the native grasses with a variety of clovers and lucernes. The property has been destocked for the last 6 months and has an abundance of spring growth ready for the new owners to utilise.