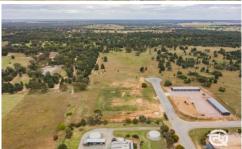

## 72 Driscoll Road Narrandera NSW

This sizeable 10,000m² block in the Narrandera Industrial area, is the perfect opportunity for anyone looking for a place to start a new business or expand their existing business.

Surrounded by large-scale business's, with a few blocks being recently sold, makes it the perfect area to run a business.

Power and water are available, but not connected to the property.

If you require any further information, please call Sophie Litchfield on 0487 694 450 and Andrew Pellow on 0488 226 135.