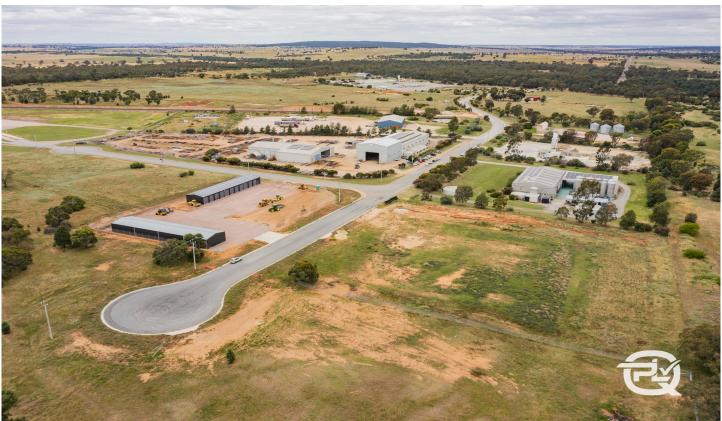

## 72 Driscoll Road Narrandera NSW

This sizeable 10,000m² block in the Narrandera Industrial area, is the perfect opportunity for anyone looking for a place to start a new business or expand their existing business.

Surrounded by large-scale business's, with a few blocks being recently sold, makes it the perfect area to run a business.

Power and water are available, but not connected to the property.

If you require any further information, please call Sophie Litchfield on 0487 694 450 and Andrew Pellow on 0488 226 135.