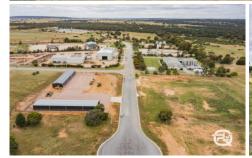

## 72 Driscoll Road Narrandera NSW

This sizeable 10,000m² block in the Narrandera Industrial area, is the perfect opportunity for anyone looking for a place to start a new business or expand their existing business.

Surrounded by large-scale business's, with a few blocks being recently sold, makes it the perfect area to run a business.

Power and water are available, but not connected to the property.

If you require any further information, please call Sophie Litchfield on 0487 694 450 and Andrew Pellow on 0488 226 135.