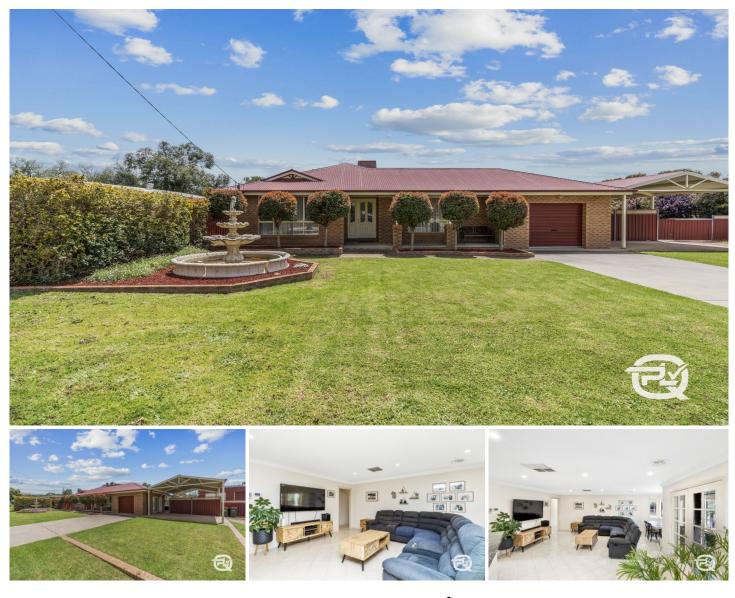

## 33-35 Boundary Road Narrandera NSW

Family pack your bags this solid home has simply got the lot you will not be disappointed !!

From the moment you enter the home, you will fall in love with the open-plan living, kitchen, and dining area which is also very light-filled with a modern aspect.

With four substantial bedrooms one of which includes a built-in wardrobe, there is plenty of room to accommodate the growing family or visitors.

It offers two roomy bathrooms one being an ensuite off the main bedroom the other conveniently near other bedrooms.

The outdoor entertaining area is perfect for a barbeque or for a place to sit around with family and friends and enjoy a drink or have a swim in the beautiful inground pool. There