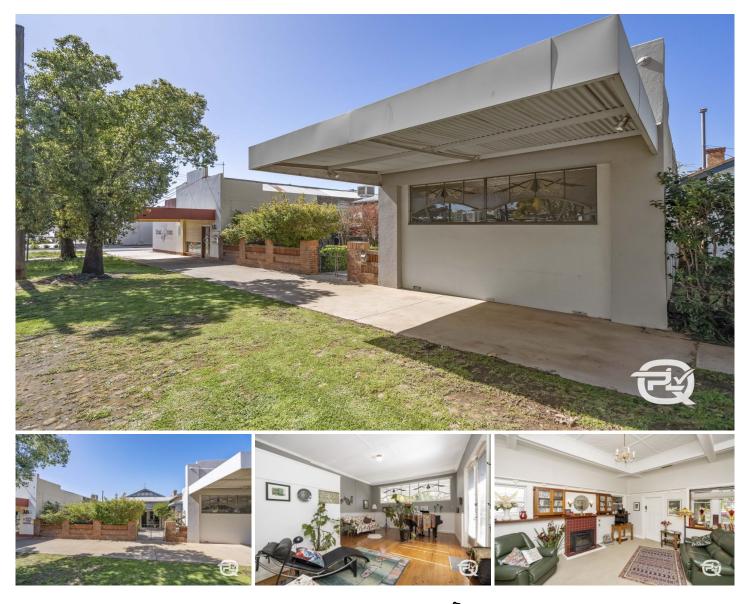

## 12 Wade Street Leeton NSW

Located in the heart of the Leeton central business district, just a two-minute stroll from the main street, is this classic, four-bedroom, two-bathroom home.

The character of this home shines throughout the house, from the stunning stain-glass windows through to the ornate ceilings and picture rails. Loaded with floorplan options, the home offers 4 bedrooms, 2 bathrooms, and multiple living spaces. At the front of the home is a beautiful open room with separate external access, that could be utilised as the master bedroom, commercial office, multi-purpose room, or even has the potential to convert into an Airbnb.

The kitchen is the heart of the home and offers plenty of bench and storage space for those looking to entertain. Externally the home offers a low-maintenance private

## 4 🛤 2 🚔 6 🚘

Land Size: 703 sqm View: https://www.qplrural.com.au/sale/nsw/riverin a/leeton/residential/house/7433910

Craig Tyrrell 0269781008

Andrew Pellow 0269781008