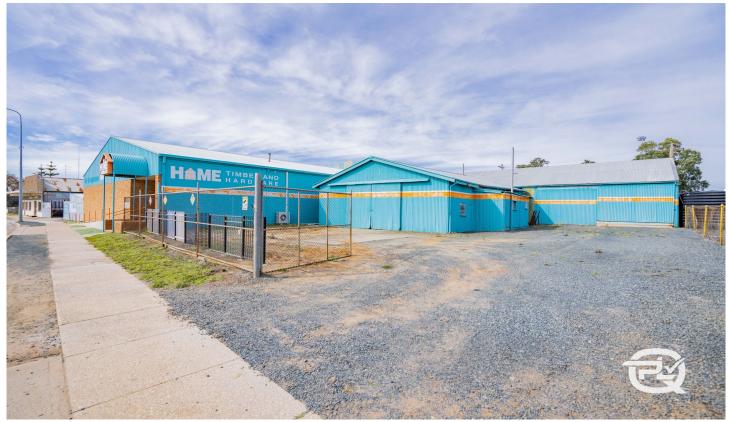

## **60 Main Street West Wyalong NSW**

Located in the heart of West Wyalong on the Newell Hwy, the major road link between southeastern Queensland and Victoria via central NSW. This prime commercial space is great if you have a business looking for strong exposure.

## Facilities include

- Shed 14m x 12m (Concrete Floor)\*
- Shed 9m x 12m (Concrete Floor) includes 2 toilets\*

For further information or book an inspection Contact Andrew Pellow 0488 226 135 or Lachlan Pellow 0498 781 008