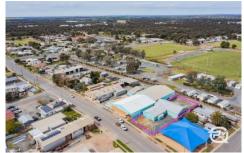

## **60 Main Street West Wyalong NSW**

Located in the heart of West Wyalong on the Newell Hwy, the major road link between southeastern Queensland and Victoria via central NSW. This prime commercial space is great if you have a business looking for strong exposure.

## 4 🗪

**Price** : \$250,000 + GST

**Building Size**: 360 sqm **Land Size**: 993 sqm

View : https://www.qplrural.com.au/sale/nsw/riv

erina/west-wyalong/commercial/showroo

msbulky-goods/7435099

Andrew Pellow 0269781008