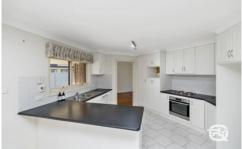

The bright and welcoming home is filled with plenty of charm and comfort. It contains a large living area at the front of the house with floorboards and tiles throughout. The substantial kitchen features plenty of bench and storage space and flows into the wide open dining area, perfect for those who love to cook for the whole family or visit friends.