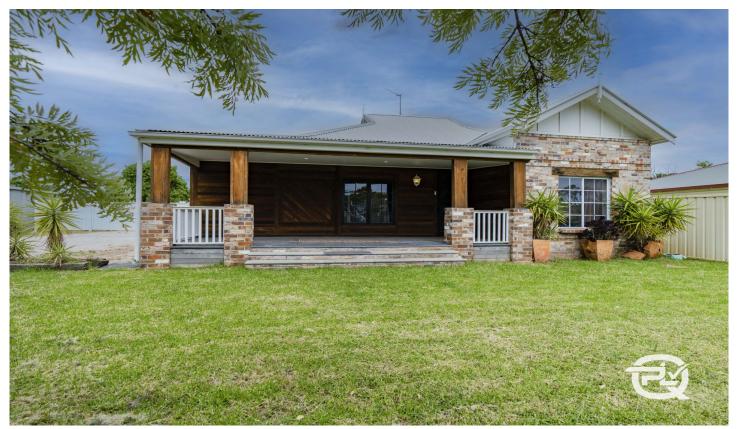

## 167 Palm Avenue Leeton NSW

Positioned a stones throw from the CBD of Leeton, is this beautifully restored three-bedroom, two-bathroom cottage.

Situated at the front of the large 1387sqm block, this home is prime for future development with another dwelling or a large shed SCTA, great for running a small trades business from home.

Immaculately renovated throughout, this property has some statement pieces you will really fall in love with. From the beautiful timber kitchen that makes the heart of the home, through to parquetry floors and ornate plaster ceilings. The dining room flows from the kitchen creating the perfect space to entertain with family and friends.