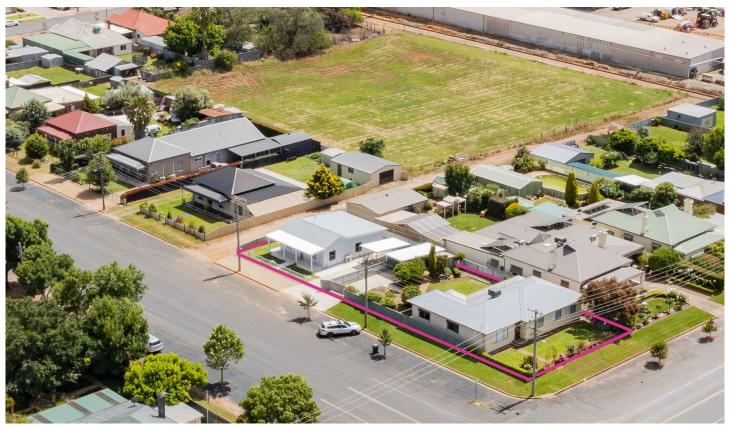

## 77 Polaris Street Temora NSW

Located on the corner of Polaris and Crowley Street this dual occupancy opportunity is perfect for a self-managed superfund or a reliable investment.

A comfortable four-bedroom home and brand-new 2 bedroom villa/unit. The main home is very comfortable and has recently been freshened up with floorcoverings, painting and new appliances.

The brand-new granny flat has its own access from Crowley Street, a modern layout and plenty of privacy from the main house. This is one not to be missed!