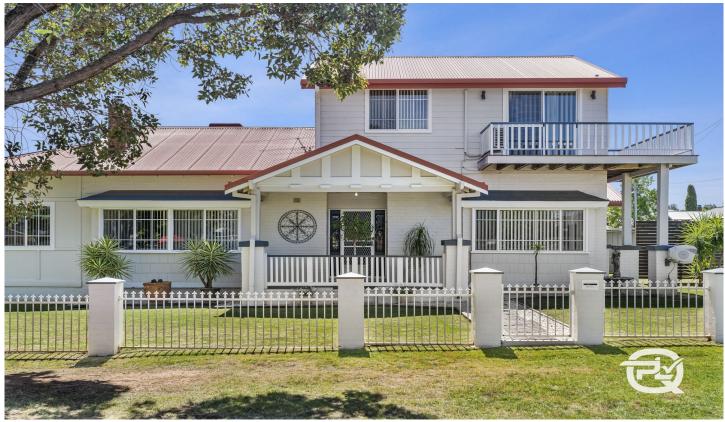

## 120 Asquith Street Temora NSW

Taking full advantage of its central allotment, this beautifully designed 2 story home has so much to offer. This property showcases style, quality, and low maintenance accommodation across a generous family design, offering 4 beds and 2 bathrooms. An entertainer's dream, this property has an undercover entertainment area complete with a built in BBQ and sink.

## Internal features:

Downstairs
Open kitchen and dining area
Gas stove
Large lounge room with fireplace
Ducted evaporative cooling

4 🕒 2 📛 2 🖨

Land Size: 607 sqm

View: https://www.qplrural.com.au/sale/nsw/riverin