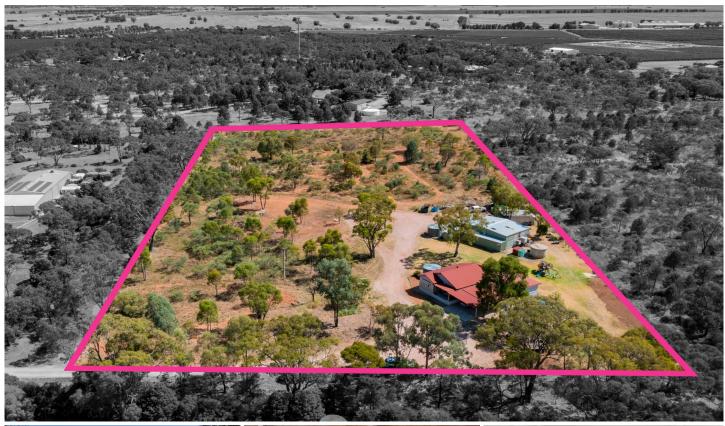

## 182 Carbone Road Leeton NSW

Located only 10km\* from the Leeton CBD, this private and peaceful property really has a lot to offer. Situated on 5\* acres, the character-filled and spacious weatherboard home is perfect for the growing family looking for some freedom and plenty of space.

Outside, the 5-acre bush block is a blank canvas for a budding hobby farmer, a great space for the kids to burn some energy, or somewhere to relax by a fire and enjoy the peace and quiet.

3 📭 2 🖺 6 🗬

Price: \$520,000 Land Size: 5 Acres