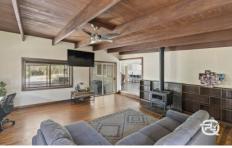

The home has been beautifully updated internally with a modern kitchen and bathrooms. The living area is spacious and provides a real sense of country cottage charm with timber flooring, exposed wooden ceiling beams, and woodfire heating.