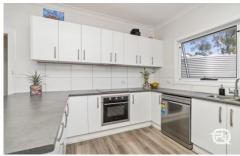

The home has been beautifully updated internally with a modern kitchen and bathrooms. The living area is spacious and provides a real sense of country cottage charm with timber flooring, exposed wooden ceiling beams, and woodfire heating.