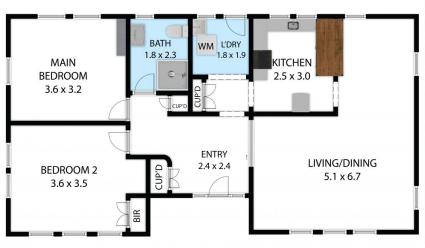

## 56 Warri Street Ardlethan NSW

Are you looking to purchase your first home or looking for your next investment? Then look no further, introducing 56 Warri Street.

Positioned on a nice 1,012 sqm this home has plenty of potentials.

TOTAL APPROX.FLOOR AREA 78 SQ.M.
Whilst every attempt has been made to ensure the accuracy of the floor plan contained here, measurements of doors, windows, rooms and any other items are approximate and no responsibility is taken for any error, omission, or misstate. This plan is for illustrative purposes only and should be used as such by any prospective purchaser.

56 Warri Street, Ardlethan 2665
TOTAL APPROX, FLOOR AREA 78 SQ.M
Whilst every attempt has been made to ensure the accuracy of the floor plan contained here, measurements of doors, windows, rooms and any other litems are approximate and no responsibility is taken for any error, omission, or misstate This plan is for illustrative purposes only and should be used as such by any prospective purchaser.