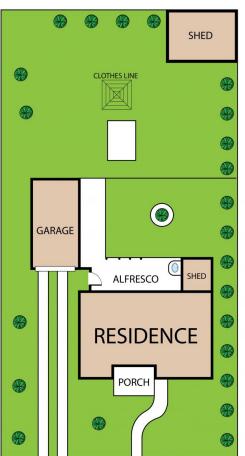

Featuring a neat and tidy kitchen with a great little breakfast bar.

The living and dining room is open-planned.

Featuring two decent-sized bedrooms with the main bathroom close by.

Situated in a great location, close to the post office, local school, and main street.

TOTAL APPROX.FLOOR AREA 78 SQ.M.
Whilst every attempt has been made to ensure the accuracy of the floor plan contained here, measurements of doors, windows, rooms and any other items are approximate and no responsibility is taken for any error, omission, or misstate. This plan is for illustrative purposes only and should be used as such by any prospective purchaser.

56 Warri Street, Ardlethan 2665
TOTAL APPROX, FLOOR AREA 78 SQ.M
Whilst every attempt has been made to ensure the accuracy of the floor plan contained here, measurements of doors, windows, rooms and any other litems are approximate and no responsibility is taken for any error, omission, or misstate This plan is for illustrative purposes only and should be used as such by any prospective purchaser.