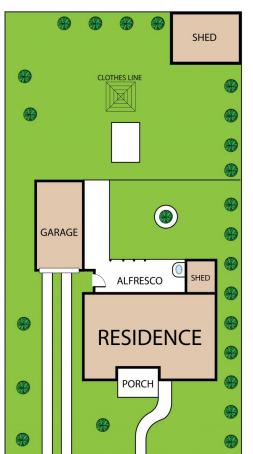

TOTAL APPROX.FLOOR AREA 78 SQ.M.
Whilst every attempt has been made to ensure the accuracy of the floor plan contained here, measurements of doors, windows, rooms and any other items are approximate and no responsibility is taken for any error, omission, or misstate. This plan is for illustrative purposes only and should be used as such by any prospective purchaser.